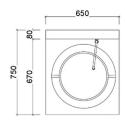

- Ultra-long life magnetic sensor switch and PCB board for precise performance.
- IPX4 protection level with multiple protection

|                 | ÔB.               | â                  |
|-----------------|-------------------|--------------------|
|                 | Y RAME            |                    |
| Model           | TIA-S75SP1        | TIA-S75SP2         |
| Dimension (mm)  | 650 x 750 x 1200H | 1200 x 750 x 1200H |
| Power (kW)      | 1 x 15 kW         | 2 x 15 kW          |
| Glass size (mm) | Ø400              | Ø400               |
| Voltage         | 380V/50Hz,3P      | 380V/50Hz,3P       |