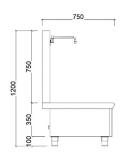

- Ultra-long life magnetic sensor switch and PCB board for precise performance.
- IPX4 protection level with multiple protection

|                 | ÔB.               | â                  |
|-----------------|-------------------|--------------------|
|                 | Y RAME            |                    |
| Model           | TIA-S75SP1        | TIA-S75SP2         |
| Dimension (mm)  | 650 x 750 x 1200H | 1200 x 750 x 1200H |
| Power (kW)      | 1 x 15 kW         | 2 x 15 kW          |
| Glass size (mm) | Ø400              | Ø400               |
| Voltage         | 380V/50Hz,3P      | 380V/50Hz,3P       |