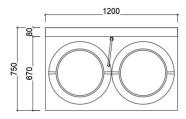

- Ultra-long life magnetic sensor switch and PCB board for precise performance.
- IPX4 protection level with multiple protection

|                 | ÔB.               | â                  |
|-----------------|-------------------|--------------------|
|                 | Y RAME            |                    |
| Model           | TIA-S75SP1        | TIA-S75SP2         |
| Dimension (mm)  | 650 x 750 x 1200H | 1200 x 750 x 1200H |
| Power (kW)      | 1 x 15 kW         | 2 x 15 kW          |
| Glass size (mm) | Ø400              | Ø400               |
| Voltage         | 380V/50Hz,3P      | 380V/50Hz,3P       |