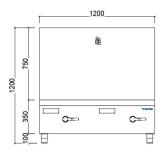

- Ultra-long life magnetic sensor switch and PCB board for precise performance.
- IPX4 protection level with multiple protection

|                 | ÔB.               | â                  |
|-----------------|-------------------|--------------------|
|                 | Y RAME            |                    |
| Model           | TIA-S75SP1        | TIA-S75SP2         |
| Dimension (mm)  | 650 x 750 x 1200H | 1200 x 750 x 1200H |
| Power (kW)      | 1 x 15 kW         | 2 x 15 kW          |
| Glass size (mm) | Ø400              | Ø400               |
| Voltage         | 380V/50Hz,3P      | 380V/50Hz,3P       |