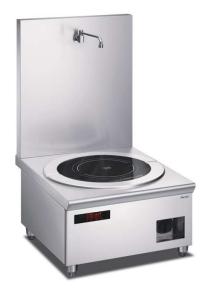

## INDUCTION LOW STOCK POT

- High quality stainless steel #304, hairline finished body construction with solid top 1.5mm thickness
- Powerful performance, high energy efficiency & quiet operation
- No open flame, no gas emission, reduces environmental pollution
- Electromagnetic heating up, thermal efficiency is over 90%.
- Microcomputer temperature control system
- User friendly & easy for cleaning and no intensive maintenance required.
- High-grade ceramic concave glass for heavy duty performance and durability.
- Patented coper coil for powerful and uniform heat for better cooking.
- Empty pan detection auto shut-off.
- Over/under voltage/current protection
- Over heat and dry burning protection
- Soft start technology, automatic alarm device for safety operation.
- Waterproof display, anti-oil, water and, insect erosion design

- Ultra-long life magnetic sensor switch and PCB board for precise performance.
- IPX4 protection level with multiple protection

|                 | ÔB.               | â                  |
|-----------------|-------------------|--------------------|
|                 | Y RAME            |                    |
| Model           | TIA-S75SP1        | TIA-S75SP2         |
| Dimension (mm)  | 650 x 750 x 1200H | 1200 x 750 x 1200H |
| Power (kW)      | 1 x 15 kW         | 2 x 15 kW          |
| Glass size (mm) | Ø400              | Ø400               |
| Voltage         | 380V/50Hz,3P      | 380V/50Hz,3P       |

## **Induction Low Stockpot**