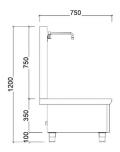

- Ultra-long life magnetic sensor switch and PCB board for precise performance.
- IPX4 protection level with multiple protection

|                 | ÔB.               | â                  |
|-----------------|-------------------|--------------------|
|                 | Y RAME            |                    |
| Model           | TIA-S75SP1        | TIA-S75SP2         |
| Dimension (mm)  | 650 x 750 x 1200H | 1200 x 750 x 1200H |
| Power (kW)      | 1 x 15 kW         | 2 x 15 kW          |
| Glass size (mm) | Ø400              | Ø400               |
| Voltage         | 380V/50Hz,3P      | 380V/50Hz,3P       |