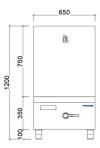

- Ultra-long life magnetic sensor switch and PCB board for precise performance.
- IPX4 protection level with multiple protection

|                 | ÔB.               | â                  |
|-----------------|-------------------|--------------------|
|                 | Y RAME            |                    |
| Model           | TIA-S75SP1        | TIA-S75SP2         |
| Dimension (mm)  | 650 x 750 x 1200H | 1200 x 750 x 1200H |
| Power (kW)      | 1 x 15 kW         | 2 x 15 kW          |
| Glass size (mm) | Ø400              | Ø400               |
| Voltage         | 380V/50Hz,3P      | 380V/50Hz,3P       |