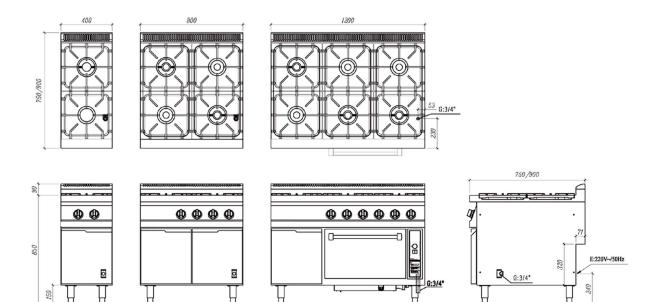

## **TECHNICAL DRAWINGS**

Singapore (188735)

## **TECHNICAL SPECIFICATIONS**

| NO                 | NAME                     | MODEL   | DIMMENSION       | HEAT LOAD (kW) |           |
|--------------------|--------------------------|---------|------------------|----------------|-----------|
| S LINE - 750 DEPTH |                          |         |                  |                |           |
| 1                  | 2 Burner with Cabinet    | TMG-B2C | 400 x 750 x 850  | 13 kW          | S         |
| 2                  | 4 Burner with Cabinet    | TMG-B4C | 800 x 750 x 850  | 26 kW          | N N       |
| 3                  | 6 Burner with Cabinet    | TMG-B6C | 1200 x 750 x 850 | 39 kW          | TIONS     |
| 4                  | 4 Burner with Oven Under | TMG-B4O | 800 x 750 x 850  | 32 kW          | Ϋ́        |
| 5                  | 6 Burner with Oven Under | TMG-B6O | 1200 x 750 x 850 | 45 kW          | Ĕ         |
| L LINE - 900 DEPTH |                          |         |                  |                | SPECIFICA |
| 1                  | 2 Burner with Cabinet    | TLG-B2C | 400 x 900 x 850  | 13 kW          | Ä         |
| 2                  | 4 Burner with Cabinet    | TLG-B4C | 800 x 900 x 850  | 26 kW          | S         |
| 3                  | 6 Burner with Cabinet    | TLG-B6C | 1200 x 900 x 850 | 39 kW          |           |
| 4                  | 4 Burner with Oven Under | TLG-B4O | 800 x 900 x 850  | 32 kW          |           |
| 5                  | 6 Burner with Oven Under | TLG-B6O | 1200 x 900 x 850 | 45 kW          |           |