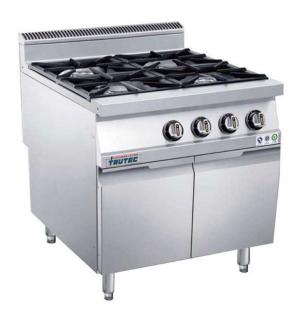

## **GAS BURNER**

- European advanced design.
- · All heavy duty stainless-steel body structure
- Adjustable stainless steel feet for stable placement.
- Inclined panel design, elegant appearance.
- Special design for stove grid, convenient to use, the space between grid can put frying pan.
- Set up a permanent flame.
- Single and double cross ring structure, variety of fire power to choose, anti jam burner head. Switch to control the fire, single burner head can adjust the firepower, double ring burner head respectively control outer fire and inner fire
- Equipped with safety system (thermocouple flame out protection device).
- It adopts linkage with safety system, automatic pulse electronic ignition.
- Linkage of safety system, automatic pulse electronic ignition, easy to use.
- Width over 800mm can be optional with oven underneath.
- L Line = 900mm, M Line = 750mm (depth)

## **TECHNICAL SPECIFICATIONS**

| NO                 | NAME                     | MODEL   | DIMMENSION       | HEAT LOAD (kW) |           |
|--------------------|--------------------------|---------|------------------|----------------|-----------|
| S LINE - 750 DEPTH |                          |         |                  |                |           |
| 1                  | 2 Burner with Cabinet    | TMG-B2C | 400 x 750 x 850  | 13 kW          | S         |
| 2                  | 4 Burner with Cabinet    | TMG-B4C | 800 x 750 x 850  | 26 kW          | N N       |
| 3                  | 6 Burner with Cabinet    | TMG-B6C | 1200 x 750 x 850 | 39 kW          | TIONS     |
| 4                  | 4 Burner with Oven Under | TMG-B4O | 800 x 750 x 850  | 32 kW          | Ϋ́        |
| 5                  | 6 Burner with Oven Under | TMG-B6O | 1200 x 750 x 850 | 45 kW          | Ĕ         |
| L LINE - 900 DEPTH |                          |         |                  |                | SPECIFICA |
| 1                  | 2 Burner with Cabinet    | TLG-B2C | 400 x 900 x 850  | 13 kW          | Ä         |
| 2                  | 4 Burner with Cabinet    | TLG-B4C | 800 x 900 x 850  | 26 kW          | S         |
| 3                  | 6 Burner with Cabinet    | TLG-B6C | 1200 x 900 x 850 | 39 kW          |           |
| 4                  | 4 Burner with Oven Under | TLG-B4O | 800 x 900 x 850  | 32 kW          |           |
| 5                  | 6 Burner with Oven Under | TLG-B6O | 1200 x 900 x 850 | 45 kW          |           |