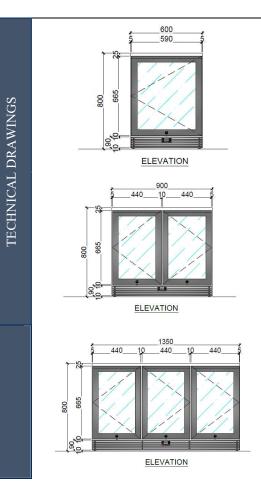

| SPECIFICATIONS |                   | 0               |                 | 0 0 0            |
|----------------|-------------------|-----------------|-----------------|------------------|
|                | Item Name         | Bottle Cooler   | Bottle Cooler   | Bottle Cooler    |
|                | Model             | TBC1GD          | TBC2GD          | TBC3GD           |
|                | Temperature (°C)  | +2/+8°C         | +2/+8°C         | +2/+8°C          |
|                | Dimension         | 600 x 560 x 800 | 900 x 560 x 800 | 1350 x 560 x 800 |
|                | Power (W)         | 440             | 440             | 500              |
|                | Voltage           | 220V/1PH/50Hz   | 220V/1PH/50Hz   | 220V/1PH/50Hz    |
|                | Capacity (L)      | 121             | 190             | 293              |
|                | Refrigerant       | R134a           | R134a           | R134a            |
|                | Shelves / GN Tray | 2               | 4               | 6                |
|                | Defrost           | Off cycle       | Off cycle       | Off cycle        |