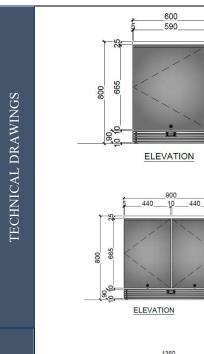

| SPECIFICATIONS |                   | O (1111)        |                 | 0 0 0            |
|----------------|-------------------|-----------------|-----------------|------------------|
|                | Item Name         | Bottle Cooler   | Bottle Cooler   | Bottle Cooler    |
|                | Model             | TBC1SD          | TBC2SD          | TBC3SD           |
|                | Temperature (°C)  | +2/+8°C         | +2/+8°C         | +2/+8°C          |
|                | Dimension         | 600 x 560 x 800 | 900 x 560 x 800 | 1350 x 560 x 800 |
|                | Power (W)         | 440             | 440             | 500              |
|                | Voltage           | 220V/1Ph/50Hz   | 220V/1Ph/50Hz   | 220V/1Ph/50Hz    |
|                | Capacity (L)      | 121             | 190             | 293              |
|                | Refrigerant       | R134a           | R134a           | R134a            |
|                | Shelves / GN Tray | 2               | 4               | 6                |
|                | Defrost           | Off cycle       | Off cycle       | Off cycle        |