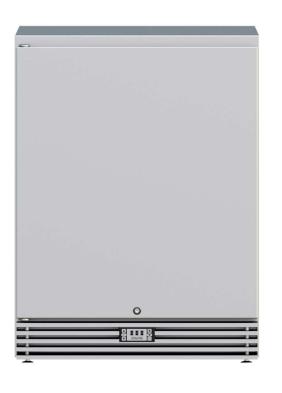

### **Bottle Coolers – Stainless Steel Door**

#### Construction of 304 stainless steel exterior/interior

- Interior with radius corners for hyginene
- Body construction of 50 mm thickness injection with high density polyurethane insulation for excellent thermal efficiency with low global warming potential (GWP) and zero ozone depletion potential (ODP).
- Stainless handle reversible self-closing doors
- Tropicalised condensing unit. Guaranteed efficient operation up to +43°C ambient environment.
- Fast cooling system technology with efficient forced air cooled system for food freshness.
- Ventilated refrigeration evaporator with anticorrosion coating for hygiene and quality.
- HACCP compliant smart electronic control panel for easy operation and performance, featuring clear and precise temperature display.
- Adjustable removable anti-tilt shelf supports and shelving system to prevent fallout.
- Automatic defrost, defrost water is vaporized with heat recovery (No drain connection required)
- Replaceable magnetic gaskets door frame anticondensation system, easy to clean and change.
- Fitted with LED lighting with on/off door switch
- SS 304 stainless steel legs adjustable 100/150 mm