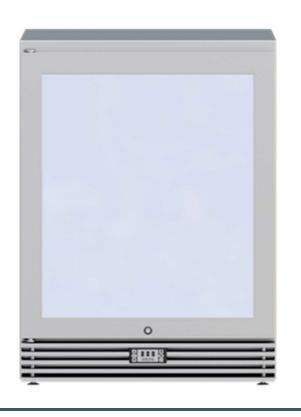

#### **Bottle Coolers – Glass Door**

- Construction of 304 stainless steel exterior/interior
- Interior with radius corners for hyginene
- Body construction of 50 mm thickness injection with high density polyurethane insulation for excellent thermal efficiency with low global warming potential (GWP) and zero ozone depletion potential (ODP).
- Stainless handle reversible self-closing doors
- Tropicalised condensing unit. Guaranteed efficient operation up to +43°C ambient environment.
- Fast cooling system technology with efficient forced air cooled system for food freshness.
- Ventilated refrigeration evaporator with anticorrosion coating for hygiene and quality.
- HACCP compliant smart electronic control panel for easy operation and performance, featuring clear and precise temperature display.
- Adjustable removable anti-tilt shelf supports and shelving system to prevent fallout.
- Automatic defrost, defrost water is vaporized with heat recovery (No drain connection required)
- Replaceable magnetic gaskets door frame anticondensation system, easy to clean and change.
- Fitted with LED lighting with on/off door switch
- SS 304 stainless steel legs adjustable 100/150 mm