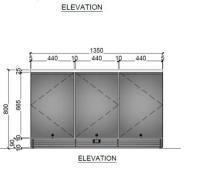

| SPECIFICATIONS |                   | O (1111)        |                 | 0 0 0            |
|----------------|-------------------|-----------------|-----------------|------------------|
|                | Item Name         | Bottle Cooler   | Bottle Cooler   | Bottle Cooler    |
|                | Model             | TBC1SD          | TBC2SD          | TBC3SD           |
|                | Temperature (°C)  | +2/+8°C         | +2/+8°C         | +2/+8°C          |
|                | Dimension         | 600 x 560 x 800 | 900 x 560 x 800 | 1350 x 560 x 800 |
|                | Power (W)         | 440             | 440             | 500              |
|                | Voltage           | 220V/1Ph/50Hz   | 220V/1Ph/50Hz   | 220V/1Ph/50Hz    |
|                | Capacity (L)      | 121             | 190             | 293              |
|                | Refrigerant       | R134a           | R134a           | R134a            |
|                | Shelves / GN Tray | 2               | 4               | 6                |
|                | Defrost           | Off cycle       | Off cycle       | Off cycle        |