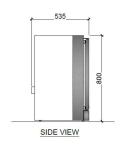

| SPECIFICATIONS |                   | O (1111)        |                 | 0 0 0            |
|----------------|-------------------|-----------------|-----------------|------------------|
|                | Item Name         | Bottle Cooler   | Bottle Cooler   | Bottle Cooler    |
|                | Model             | TBC1SD          | TBC2SD          | TBC3SD           |
|                | Temperature (°C)  | +2/+8°C         | +2/+8°C         | +2/+8°C          |
|                | Dimension         | 600 x 560 x 800 | 900 x 560 x 800 | 1350 x 560 x 800 |
|                | Power (W)         | 440             | 440             | 500              |
|                | Voltage           | 220V/1Ph/50Hz   | 220V/1Ph/50Hz   | 220V/1Ph/50Hz    |
|                | Capacity (L)      | 121             | 190             | 293              |
|                | Refrigerant       | R134a           | R134a           | R134a            |
|                | Shelves / GN Tray | 2               | 4               | 6                |
|                | Defrost           | Off cycle       | Off cycle       | Off cycle        |