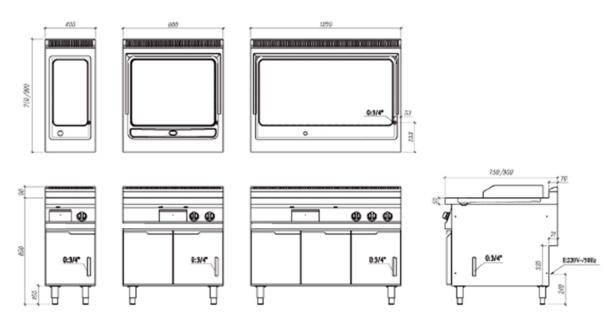

|           |                  |                | SPECIFICA |
| 1                  | Gas Griddle with Cabinet –smooth      | TLG-G4F   | 400 x 900 x 850  | 6 kW           | Ğ         |
| 2                  | Gas Griddle with Cabinet –smooth      | TLG-G8F   | 800 x 900 x 850  | 12 kW          | (O)       |
| 3                  | Gas Griddle with Cabinet –smooth      | TLG-G12F  | 1200 x 900 x 850 | 18 kW          |           |
| 4                  | Gas Griddle with Cabinet –1/3 grooved | TLG-G8FG  | 800 x 900 x 850  | 12 kW          |           |
| 5                  | Gas Griddle with Cabinet -1/3 grooved | TLG-G12FG | 1200 x 900 x 850 | 18 kW          |           |



m: +65-9038-0875 e: sales@trutec.sg w: www.trutec.sg





## **TECHNICAL DRAWINGS**