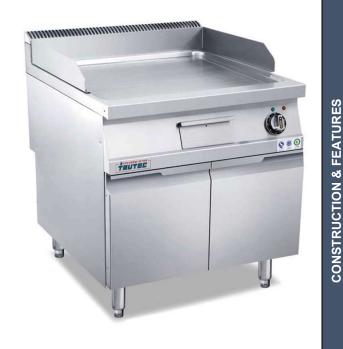

## **GAS GRIDDLE**

- European advanced design.
- · All stainless steel body structure.
- Adjustable stainless steel feet for stable placement.
- Inclined panel design, elegant appearance.
- Convenient adjustment of firepower, uniform temperature distribution on the surface of the grill plate, and fast heating.
- Equipped with a pull-out movable oil pan, easy to collect and clean grease.
- IInstall heat shield and fire shield to improve thermal efficiency and prevent external overheating.
- Set up a permanent flame.
- Equipped with safety system (thermocouple flameout protection device).
- Ilt adopts linkage with safety system, automatic pulse electronic ignition.
- Width over 800mm can be optional with oven underneath.
- · Optional chrome plate griddle for special using.
- L Line = 900mm, M Line = 750mm (depth)

## **TECHNICAL SPECIFICATIONS**

| NO                 | NAME                                  | MODEL     | DIMMENSION       | HEAT LOAD (kW) |           |
|--------------------|---------------------------------------|-----------|------------------|----------------|-----------|
| S LINE - 750 DEPTH |                                       |           |                  |                |           |
| 1                  | Gas Griddle with Cabinet –smooth      | TMG-G4F   | 400 x 750 x 850  | 6 kW           | S         |
| 2                  | Gas Griddle with Cabinet –smooth      | TMG-G8F   | 800 x 750 x 850  | 12 kW          | TIONS     |
| 3                  | Gas Griddle with Cabinet –smooth      | TMG-G12F  | 1200 x 750 x 850 | 18 kW          | Ĕ         |
| 4                  | Gas Griddle with Cabinet –1/3 grooved | TMG-G8FG  | 800 x 750 x 850  | 12 kW          | ا ک<br>ک  |
| 5                  | Gas Griddle with Cabinet –1/3 grooved | TMG-G12FG | 1200 x 750 x 850 | 18 kW          | Ĕ         |
| L LINE - 900 DEPTH |                                       |           |                  |                | SPECIFICA |
| 1                  | Gas Griddle with Cabinet –smooth      | TLG-G4F   | 400 x 900 x 850  | 6 kW           | Ğ         |
| 2                  | Gas Griddle with Cabinet –smooth      | TLG-G8F   | 800 x 900 x 850  | 12 kW          | (O)       |
| 3                  | Gas Griddle with Cabinet –smooth      | TLG-G12F  | 1200 x 900 x 850 | 18 kW          |           |
| 4                  | Gas Griddle with Cabinet –1/3 grooved | TLG-G8FG  | 800 x 900 x 850  | 12 kW          |           |
| 5                  | Gas Griddle with Cabinet -1/3 grooved | TLG-G12FG | 1200 x 900 x 850 | 18 kW          |           |