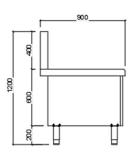

## WITH REAR TIA-S100W1-R TIA-S100W2-R Dimension (mm) 950 x 1000 x 1200H 1600 x 1000 x 1200H Power (kW) 1 x 15 kW 2 x 15 kW Wok size (mm) Ø300 Ø300 380V/50Hz,3P 380V/50Hz,3P

| SERIES 900MM<br>W/O REAR<br>POT | Perset control    | Power control Power control |
|---------------------------------|-------------------|-----------------------------|
| Model                           | TIA-S90W1         | TIA-S90W2                   |
| Dimension (mm)                  | 800 x 900 x 1200H | 1500 x 900 x 1200H          |
| Power (kW)                      | 1 x 15 kW         | 2 x 15 kW                   |
| (mm)                            | Ø <b>300</b>      | Ø300                        |
| Voltage                         | 380V/50Hz,3P      | 380V/50Hz,3P                |