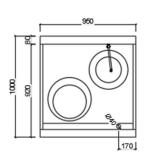

## WITH REAR TIA-S100W1-R TIA-S100W2-R Dimension (mm) 950 x 1000 x 1200H 1600 x 1000 x 1200H Power (kW) 1 x 15 kW 2 x 15 kW Wok size (mm) Ø300 Ø300 380V/50Hz,3P 380V/50Hz,3P

| SERIES 900MM<br>W/O REAR<br>POT | Perset control    | Power control Power control |
|---------------------------------|-------------------|-----------------------------|
| Model                           | TIA-S90W1         | TIA-S90W2                   |
| Dimension (mm)                  | 800 x 900 x 1200H | 1500 x 900 x 1200H          |
| Power (kW)                      | 1 x 15 kW         | 2 x 15 kW                   |
| (mm)                            | Ø <b>300</b>      | Ø300                        |
| Voltage                         | 380V/50Hz,3P      | 380V/50Hz,3P                |