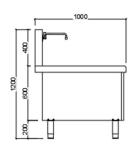

## WITH REAR TIA-S100W1-R TIA-S100W2-R Dimension (mm) 950 x 1000 x 1200H 1600 x 1000 x 1200H Power (kW) 1 x 15 kW 2 x 15 kW Wok size (mm) Ø300 Ø300 380V/50Hz,3P 380V/50Hz,3P

| SERIES 900MM<br>W/O REAR<br>POT | Perset control    | Power control Power control |
|---------------------------------|-------------------|-----------------------------|
| Model                           | TIA-S90W1         | TIA-S90W2                   |
| Dimension (mm)                  | 800 x 900 x 1200H | 1500 x 900 x 1200H          |
| Power (kW)                      | 1 x 15 kW         | 2 x 15 kW                   |
| (mm)                            | Ø <b>300</b>      | Ø300                        |
| Voltage                         | 380V/50Hz,3P      | 380V/50Hz,3P                |