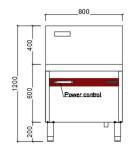

## WITH REAR TIA-S100W1-R TIA-S100W2-R Dimension (mm) 950 x 1000 x 1200H 1600 x 1000 x 1200H Power (kW) 1 x 15 kW 2 x 15 kW Wok size (mm) Ø300 Ø300 380V/50Hz,3P 380V/50Hz,3P

| SERIES 900MM<br>W/O REAR<br>POT | Perset control    | Power control Power control |
|---------------------------------|-------------------|-----------------------------|
| Model                           | TIA-S90W1         | TIA-S90W2                   |
| Dimension (mm)                  | 800 x 900 x 1200H | 1500 x 900 x 1200H          |
| Power (kW)                      | 1 x 15 kW         | 2 x 15 kW                   |
| (mm)                            | Ø <b>300</b>      | Ø300                        |
| Voltage                         | 380V/50Hz,3P      | 380V/50Hz,3P                |