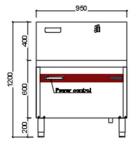

## WITH REAR TIA-S100W1-R TIA-S100W2-R Dimension (mm) 950 x 1000 x 1200H 1600 x 1000 x 1200H Power (kW) 1 x 15 kW 2 x 15 kW Wok size (mm) Ø300 Ø300 380V/50Hz,3P 380V/50Hz,3P

| SERIES 900MM<br>W/O REAR<br>POT | Perset control    | Power control Power control |
|---------------------------------|-------------------|-----------------------------|
| Model                           | TIA-S90W1         | TIA-S90W2                   |
| Dimension (mm)                  | 800 x 900 x 1200H | 1500 x 900 x 1200H          |
| Power (kW)                      | 1 x 15 kW         | 2 x 15 kW                   |
| (mm)                            | Ø <b>300</b>      | Ø300                        |
| Voltage                         | 380V/50Hz,3P      | 380V/50Hz,3P                |