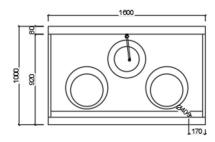

## WITH REAR TIA-S100W1-R TIA-S100W2-R Dimension (mm) 950 x 1000 x 1200H 1600 x 1000 x 1200H Power (kW) 1 x 15 kW 2 x 15 kW Wok size (mm) Ø300 Ø300 380V/50Hz,3P 380V/50Hz,3P

| SERIES 900MM<br>W/O REAR<br>POT | Perset control    | Power control Power control |
|---------------------------------|-------------------|-----------------------------|
| Model                           | TIA-S90W1         | TIA-S90W2                   |
| Dimension (mm)                  | 800 x 900 x 1200H | 1500 x 900 x 1200H          |
| Power (kW)                      | 1 x 15 kW         | 2 x 15 kW                   |
| (mm)                            | Ø <b>300</b>      | Ø300                        |
| Voltage                         | 380V/50Hz,3P      | 380V/50Hz,3P                |