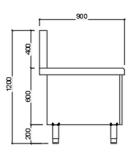

## WITH REAR TIA-S100W1-R TIA-S100W2-R Dimension (mm) 950 x 1000 x 1200H 1600 x 1000 x 1200H Power (kW) 1 x 15 kW 2 x 15 kW Wok size (mm) Ø300 Ø300 380V/50Hz,3P 380V/50Hz,3P

| SERIES 900MM<br>W/O REAR<br>POT | Perset control    | Power control Power control |
|---------------------------------|-------------------|-----------------------------|
| Model                           | TIA-S90W1         | TIA-S90W2                   |
| Dimension (mm)                  | 800 x 900 x 1200H | 1500 x 900 x 1200H          |
| Power (kW)                      | 1 x 15 kW         | 2 x 15 kW                   |
| (mm)                            | Ø <b>300</b>      | Ø300                        |
| Voltage                         | 380V/50Hz,3P      | 380V/50Hz,3P                |