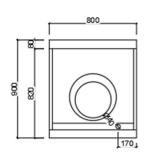

## WITH REAR TIA-S100W1-R TIA-S100W2-R Dimension (mm) 950 x 1000 x 1200H 1600 x 1000 x 1200H Power (kW) 1 x 15 kW 2 x 15 kW Wok size (mm) Ø300 Ø300 380V/50Hz,3P 380V/50Hz,3P

| SERIES 900MM<br>W/O REAR<br>POT | Perset control    | Power control Power control |
|---------------------------------|-------------------|-----------------------------|
| Model                           | TIA-S90W1         | TIA-S90W2                   |
| Dimension (mm)                  | 800 x 900 x 1200H | 1500 x 900 x 1200H          |
| Power (kW)                      | 1 x 15 kW         | 2 x 15 kW                   |
| (mm)                            | Ø <b>300</b>      | Ø300                        |
| Voltage                         | 380V/50Hz,3P      | 380V/50Hz,3P                |