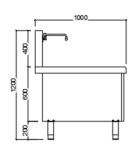

## WITH REAR TIA-S100W1-R TIA-S100W2-R Dimension (mm) 950 x 1000 x 1200H 1600 x 1000 x 1200H Power (kW) 1 x 15 kW 2 x 15 kW Wok size (mm) Ø300 Ø300 380V/50Hz,3P 380V/50Hz,3P

| SERIES 900MM<br>W/O REAR<br>POT | Perset control    | Power control Power control |
|---------------------------------|-------------------|-----------------------------|
| Model                           | TIA-S90W1         | TIA-S90W2                   |
| Dimension (mm)                  | 800 x 900 x 1200H | 1500 x 900 x 1200H          |
| Power (kW)                      | 1 x 15 kW         | 2 x 15 kW                   |
| (mm)                            | Ø <b>300</b>      | Ø300                        |
| Voltage                         | 380V/50Hz,3P      | 380V/50Hz,3P                |