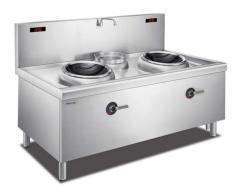

## **INDUCTION WOK**

**SERIES** 1000MM

POT

Model

Voltage

- High quality stainless steel #304, hairline finish body construction with solid top 1.5mm thickness.
- Powerful performance, high energy efficiency & quiet operation
- No open flame, no gas emission, reduces environmental pollution
- Electromagnetic heating up, thermal efficiency is over 90%.
- Microcomputer temperature control system for precise & safe control
- User friendly & easy for cleaning and no intensive maintenance required.
- High-grade ceramic concave glass for heavy duty performance and durability.
- Patented coper coil for powerful and uniform heat for better cooking.
- Empty pan detection auto shut-off.
- Over/under voltage/current protection
- Over heat and dry burning protection

## WITH REAR TIA-S100W1-R TIA-S100W2-R Dimension (mm) 950 x 1000 x 1200H 1600 x 1000 x 1200H Power (kW) 1 x 15 kW 2 x 15 kW Wok size (mm) Ø300 Ø300 380V/50Hz,3P 380V/50Hz,3P

| SERIES 900MM<br>W/O REAR<br>POT | Perset control    | Power control Power control |
|---------------------------------|-------------------|-----------------------------|
| Model                           | TIA-S90W1         | TIA-S90W2                   |
| Dimension (mm)                  | 800 x 900 x 1200H | 1500 x 900 x 1200H          |
| Power (kW)                      | 1 x 15 kW         | 2 x 15 kW                   |
| (mm)                            | Ø <b>300</b>      | Ø300                        |
| Voltage                         | 380V/50Hz,3P      | 380V/50Hz,3P                |