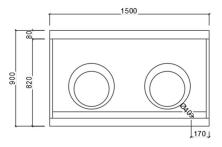

## WITH REAR TIA-S100W1-R TIA-S100W2-R Dimension (mm) 950 x 1000 x 1200H 1600 x 1000 x 1200H Power (kW) 1 x 15 kW 2 x 15 kW Wok size (mm) Ø300 Ø300 380V/50Hz,3P 380V/50Hz,3P

| SERIES 900MM<br>W/O REAR<br>POT | Perset control    | Power control Power control |
|---------------------------------|-------------------|-----------------------------|
| Model                           | TIA-S90W1         | TIA-S90W2                   |
| Dimension (mm)                  | 800 x 900 x 1200H | 1500 x 900 x 1200H          |
| Power (kW)                      | 1 x 15 kW         | 2 x 15 kW                   |
| (mm)                            | Ø <b>300</b>      | Ø300                        |
| Voltage                         | 380V/50Hz,3P      | 380V/50Hz,3P                |