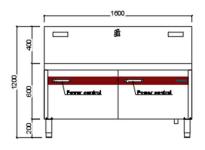

## WITH REAR TIA-S100W1-R TIA-S100W2-R Dimension (mm) 950 x 1000 x 1200H 1600 x 1000 x 1200H Power (kW) 1 x 15 kW 2 x 15 kW Wok size (mm) Ø300 Ø300 380V/50Hz,3P 380V/50Hz,3P

| SERIES 900MM<br>W/O REAR<br>POT | Perset control    | Power control Power control |
|---------------------------------|-------------------|-----------------------------|
| Model                           | TIA-S90W1         | TIA-S90W2                   |
| Dimension (mm)                  | 800 x 900 x 1200H | 1500 x 900 x 1200H          |
| Power (kW)                      | 1 x 15 kW         | 2 x 15 kW                   |
| (mm)                            | Ø <b>300</b>      | Ø300                        |
| Voltage                         | 380V/50Hz,3P      | 380V/50Hz,3P                |