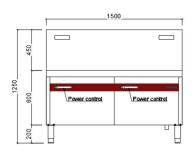

## WITH REAR TIA-S100W1-R TIA-S100W2-R Dimension (mm) 950 x 1000 x 1200H 1600 x 1000 x 1200H Power (kW) 1 x 15 kW 2 x 15 kW Wok size (mm) Ø300 Ø300 380V/50Hz,3P 380V/50Hz,3P

| SERIES 900MM<br>W/O REAR<br>POT | Perset control    | Power control Power control |
|---------------------------------|-------------------|-----------------------------|
| Model                           | TIA-S90W1         | TIA-S90W2                   |
| Dimension (mm)                  | 800 x 900 x 1200H | 1500 x 900 x 1200H          |
| Power (kW)                      | 1 x 15 kW         | 2 x 15 kW                   |
| (mm)                            | Ø <b>300</b>      | Ø300                        |
| Voltage                         | 380V/50Hz,3P      | 380V/50Hz,3P                |