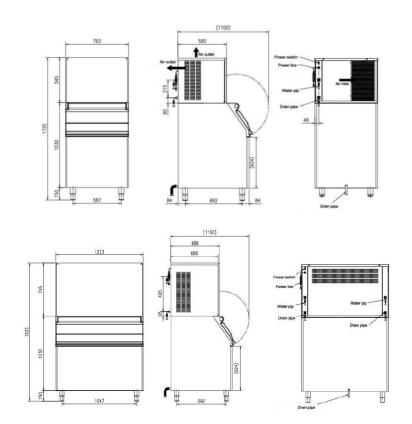

## **COUNTER SERIES**

|                       |                     |                      | SPECIFICATIONS |
|-----------------------|---------------------|----------------------|----------------|
| Model:                | ACY-180             | ACY-320              | $\mathcal{C}$  |
| Ice Making Capacity:  | 180kg/24h           | 320kg/24h            | 正              |
| Ice Storage:          | 250kg               | 400kg                | ပ္ပ            |
| Ice Type              | Cylindrical Ice     | Cylindrical Ice      | 4              |
| Ice Size              | Ø25 x 30mm          | Ø25 x 30mm           | S              |
| Power Consumption (W) | 1200W               | 2000W                |                |
| Refrigerant           | R404a               | R404a                |                |
| Voltage               | 220V/1Ph/50Hz       | 220V/1Ph/50Hz        |                |
| Water Inlet           | Ø26                 | Ø26                  |                |
| Condensate Drainage   | Ø26                 | Ø26                  |                |
| Dimension (mm)        | 760 x 860 x 1925mmH | 1220 x 860 x 1925mmH |                |