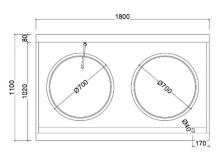

| SERIES<br>1000MM | Eower control             | E Commence and the Comm |
|------------------|---------------------------|--------------------------------------------------------------------------------------------------------------------------------------------------------------------------------------------------------------------------------------------------------------------------------------------------------------------------------------------------------------------------------------------------------------------------------------------------------------------------------------------------------------------------------------------------------------------------------------------------------------------------------------------------------------------------------------------------------------------------------------------------------------------------------------------------------------------------------------------------------------------------------------------------------------------------------------------------------------------------------------------------------------------------------------------------------------------------------------------------------------------------------------------------------------------------------------------------------------------------------------------------------------------------------------------------------------------------------------------------------------------------------------------------------------------------------------------------------------------------------------------------------------------------------------------------------------------------------------------------------------------------------------------------------------------------------------------------------------------------------------------------------------------------------------------------------------------------------------------------------------------------------------------------------------------------------------------------------------------------------------------------------------------------------------------------------------------------------------------------------------------------------|
| Model            | TIA-S100GW1               | TIA-S100GW2                                                                                                                                                                                                                                                                                                                                                                                                                                                                                                                                                                                                                                                                                                                                                                                                                                                                                                                                                                                                                                                                                                                                                                                                                                                                                                                                                                                                                                                                                                                                                                                                                                                                                                                                                                                                                                                                                                                                                                                                                                                                                                                    |
| Dimension (mm)   | 950 x 1000 x 1200H        | 1800 x 1000 x 1200H                                                                                                                                                                                                                                                                                                                                                                                                                                                                                                                                                                                                                                                                                                                                                                                                                                                                                                                                                                                                                                                                                                                                                                                                                                                                                                                                                                                                                                                                                                                                                                                                                                                                                                                                                                                                                                                                                                                                                                                                                                                                                                            |
| Power (kW)       | 1 x 12 kW (15kW optional) | 2 x 12 kW (15kW optional)                                                                                                                                                                                                                                                                                                                                                                                                                                                                                                                                                                                                                                                                                                                                                                                                                                                                                                                                                                                                                                                                                                                                                                                                                                                                                                                                                                                                                                                                                                                                                                                                                                                                                                                                                                                                                                                                                                                                                                                                                                                                                                      |
| Wok size (mm)    | Ø600                      | Ø600                                                                                                                                                                                                                                                                                                                                                                                                                                                                                                                                                                                                                                                                                                                                                                                                                                                                                                                                                                                                                                                                                                                                                                                                                                                                                                                                                                                                                                                                                                                                                                                                                                                                                                                                                                                                                                                                                                                                                                                                                                                                                                                           |
| Voltage          | 380V/50Hz,3P              | 380V/50Hz,3P                                                                                                                                                                                                                                                                                                                                                                                                                                                                                                                                                                                                                                                                                                                                                                                                                                                                                                                                                                                                                                                                                                                                                                                                                                                                                                                                                                                                                                                                                                                                                                                                                                                                                                                                                                                                                                                                                                                                                                                                                                                                                                                   |