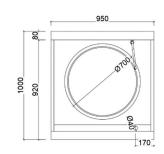

| SERIES<br>1000MM | Eower control             | E Commence and the Comm |
|------------------|---------------------------|--------------------------------------------------------------------------------------------------------------------------------------------------------------------------------------------------------------------------------------------------------------------------------------------------------------------------------------------------------------------------------------------------------------------------------------------------------------------------------------------------------------------------------------------------------------------------------------------------------------------------------------------------------------------------------------------------------------------------------------------------------------------------------------------------------------------------------------------------------------------------------------------------------------------------------------------------------------------------------------------------------------------------------------------------------------------------------------------------------------------------------------------------------------------------------------------------------------------------------------------------------------------------------------------------------------------------------------------------------------------------------------------------------------------------------------------------------------------------------------------------------------------------------------------------------------------------------------------------------------------------------------------------------------------------------------------------------------------------------------------------------------------------------------------------------------------------------------------------------------------------------------------------------------------------------------------------------------------------------------------------------------------------------------------------------------------------------------------------------------------------------|
| Model            | TIA-S100GW1               | TIA-S100GW2                                                                                                                                                                                                                                                                                                                                                                                                                                                                                                                                                                                                                                                                                                                                                                                                                                                                                                                                                                                                                                                                                                                                                                                                                                                                                                                                                                                                                                                                                                                                                                                                                                                                                                                                                                                                                                                                                                                                                                                                                                                                                                                    |
| Dimension (mm)   | 950 x 1000 x 1200H        | 1800 x 1000 x 1200H                                                                                                                                                                                                                                                                                                                                                                                                                                                                                                                                                                                                                                                                                                                                                                                                                                                                                                                                                                                                                                                                                                                                                                                                                                                                                                                                                                                                                                                                                                                                                                                                                                                                                                                                                                                                                                                                                                                                                                                                                                                                                                            |
| Power (kW)       | 1 x 12 kW (15kW optional) | 2 x 12 kW (15kW optional)                                                                                                                                                                                                                                                                                                                                                                                                                                                                                                                                                                                                                                                                                                                                                                                                                                                                                                                                                                                                                                                                                                                                                                                                                                                                                                                                                                                                                                                                                                                                                                                                                                                                                                                                                                                                                                                                                                                                                                                                                                                                                                      |
| Wok size (mm)    | Ø600                      | Ø600                                                                                                                                                                                                                                                                                                                                                                                                                                                                                                                                                                                                                                                                                                                                                                                                                                                                                                                                                                                                                                                                                                                                                                                                                                                                                                                                                                                                                                                                                                                                                                                                                                                                                                                                                                                                                                                                                                                                                                                                                                                                                                                           |
| Voltage          | 380V/50Hz,3P              | 380V/50Hz,3P                                                                                                                                                                                                                                                                                                                                                                                                                                                                                                                                                                                                                                                                                                                                                                                                                                                                                                                                                                                                                                                                                                                                                                                                                                                                                                                                                                                                                                                                                                                                                                                                                                                                                                                                                                                                                                                                                                                                                                                                                                                                                                                   |