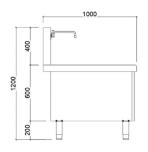

| SERIES<br>1000MM | Eower control             | E Commence and the Comm |
|------------------|---------------------------|--------------------------------------------------------------------------------------------------------------------------------------------------------------------------------------------------------------------------------------------------------------------------------------------------------------------------------------------------------------------------------------------------------------------------------------------------------------------------------------------------------------------------------------------------------------------------------------------------------------------------------------------------------------------------------------------------------------------------------------------------------------------------------------------------------------------------------------------------------------------------------------------------------------------------------------------------------------------------------------------------------------------------------------------------------------------------------------------------------------------------------------------------------------------------------------------------------------------------------------------------------------------------------------------------------------------------------------------------------------------------------------------------------------------------------------------------------------------------------------------------------------------------------------------------------------------------------------------------------------------------------------------------------------------------------------------------------------------------------------------------------------------------------------------------------------------------------------------------------------------------------------------------------------------------------------------------------------------------------------------------------------------------------------------------------------------------------------------------------------------------------|
| Model            | TIA-S100GW1               | TIA-S100GW2                                                                                                                                                                                                                                                                                                                                                                                                                                                                                                                                                                                                                                                                                                                                                                                                                                                                                                                                                                                                                                                                                                                                                                                                                                                                                                                                                                                                                                                                                                                                                                                                                                                                                                                                                                                                                                                                                                                                                                                                                                                                                                                    |
| Dimension (mm)   | 950 x 1000 x 1200H        | 1800 x 1000 x 1200H                                                                                                                                                                                                                                                                                                                                                                                                                                                                                                                                                                                                                                                                                                                                                                                                                                                                                                                                                                                                                                                                                                                                                                                                                                                                                                                                                                                                                                                                                                                                                                                                                                                                                                                                                                                                                                                                                                                                                                                                                                                                                                            |
| Power (kW)       | 1 x 12 kW (15kW optional) | 2 x 12 kW (15kW optional)                                                                                                                                                                                                                                                                                                                                                                                                                                                                                                                                                                                                                                                                                                                                                                                                                                                                                                                                                                                                                                                                                                                                                                                                                                                                                                                                                                                                                                                                                                                                                                                                                                                                                                                                                                                                                                                                                                                                                                                                                                                                                                      |
| Wok size (mm)    | Ø600                      | Ø600                                                                                                                                                                                                                                                                                                                                                                                                                                                                                                                                                                                                                                                                                                                                                                                                                                                                                                                                                                                                                                                                                                                                                                                                                                                                                                                                                                                                                                                                                                                                                                                                                                                                                                                                                                                                                                                                                                                                                                                                                                                                                                                           |
| Voltage          | 380V/50Hz,3P              | 380V/50Hz,3P                                                                                                                                                                                                                                                                                                                                                                                                                                                                                                                                                                                                                                                                                                                                                                                                                                                                                                                                                                                                                                                                                                                                                                                                                                                                                                                                                                                                                                                                                                                                                                                                                                                                                                                                                                                                                                                                                                                                                                                                                                                                                                                   |