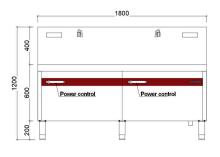

| SERIES<br>1000MM | Eower control             | E Commence and the Comm |
|------------------|---------------------------|--------------------------------------------------------------------------------------------------------------------------------------------------------------------------------------------------------------------------------------------------------------------------------------------------------------------------------------------------------------------------------------------------------------------------------------------------------------------------------------------------------------------------------------------------------------------------------------------------------------------------------------------------------------------------------------------------------------------------------------------------------------------------------------------------------------------------------------------------------------------------------------------------------------------------------------------------------------------------------------------------------------------------------------------------------------------------------------------------------------------------------------------------------------------------------------------------------------------------------------------------------------------------------------------------------------------------------------------------------------------------------------------------------------------------------------------------------------------------------------------------------------------------------------------------------------------------------------------------------------------------------------------------------------------------------------------------------------------------------------------------------------------------------------------------------------------------------------------------------------------------------------------------------------------------------------------------------------------------------------------------------------------------------------------------------------------------------------------------------------------------------|
| Model            | TIA-S100GW1               | TIA-S100GW2                                                                                                                                                                                                                                                                                                                                                                                                                                                                                                                                                                                                                                                                                                                                                                                                                                                                                                                                                                                                                                                                                                                                                                                                                                                                                                                                                                                                                                                                                                                                                                                                                                                                                                                                                                                                                                                                                                                                                                                                                                                                                                                    |
| Dimension (mm)   | 950 x 1000 x 1200H        | 1800 x 1000 x 1200H                                                                                                                                                                                                                                                                                                                                                                                                                                                                                                                                                                                                                                                                                                                                                                                                                                                                                                                                                                                                                                                                                                                                                                                                                                                                                                                                                                                                                                                                                                                                                                                                                                                                                                                                                                                                                                                                                                                                                                                                                                                                                                            |
| Power (kW)       | 1 x 12 kW (15kW optional) | 2 x 12 kW (15kW optional)                                                                                                                                                                                                                                                                                                                                                                                                                                                                                                                                                                                                                                                                                                                                                                                                                                                                                                                                                                                                                                                                                                                                                                                                                                                                                                                                                                                                                                                                                                                                                                                                                                                                                                                                                                                                                                                                                                                                                                                                                                                                                                      |
| Wok size (mm)    | Ø600                      | Ø600                                                                                                                                                                                                                                                                                                                                                                                                                                                                                                                                                                                                                                                                                                                                                                                                                                                                                                                                                                                                                                                                                                                                                                                                                                                                                                                                                                                                                                                                                                                                                                                                                                                                                                                                                                                                                                                                                                                                                                                                                                                                                                                           |
| Voltage          | 380V/50Hz,3P              | 380V/50Hz,3P                                                                                                                                                                                                                                                                                                                                                                                                                                                                                                                                                                                                                                                                                                                                                                                                                                                                                                                                                                                                                                                                                                                                                                                                                                                                                                                                                                                                                                                                                                                                                                                                                                                                                                                                                                                                                                                                                                                                                                                                                                                                                                                   |