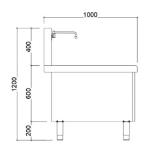

| SERIES<br>1000MM | Eower control             | E Commence and the Comm |
|------------------|---------------------------|--------------------------------------------------------------------------------------------------------------------------------------------------------------------------------------------------------------------------------------------------------------------------------------------------------------------------------------------------------------------------------------------------------------------------------------------------------------------------------------------------------------------------------------------------------------------------------------------------------------------------------------------------------------------------------------------------------------------------------------------------------------------------------------------------------------------------------------------------------------------------------------------------------------------------------------------------------------------------------------------------------------------------------------------------------------------------------------------------------------------------------------------------------------------------------------------------------------------------------------------------------------------------------------------------------------------------------------------------------------------------------------------------------------------------------------------------------------------------------------------------------------------------------------------------------------------------------------------------------------------------------------------------------------------------------------------------------------------------------------------------------------------------------------------------------------------------------------------------------------------------------------------------------------------------------------------------------------------------------------------------------------------------------------------------------------------------------------------------------------------------------|
| Model            | TIA-S100GW1               | TIA-S100GW2                                                                                                                                                                                                                                                                                                                                                                                                                                                                                                                                                                                                                                                                                                                                                                                                                                                                                                                                                                                                                                                                                                                                                                                                                                                                                                                                                                                                                                                                                                                                                                                                                                                                                                                                                                                                                                                                                                                                                                                                                                                                                                                    |
| Dimension (mm)   | 950 x 1000 x 1200H        | 1800 x 1000 x 1200H                                                                                                                                                                                                                                                                                                                                                                                                                                                                                                                                                                                                                                                                                                                                                                                                                                                                                                                                                                                                                                                                                                                                                                                                                                                                                                                                                                                                                                                                                                                                                                                                                                                                                                                                                                                                                                                                                                                                                                                                                                                                                                            |
| Power (kW)       | 1 x 12 kW (15kW optional) | 2 x 12 kW (15kW optional)                                                                                                                                                                                                                                                                                                                                                                                                                                                                                                                                                                                                                                                                                                                                                                                                                                                                                                                                                                                                                                                                                                                                                                                                                                                                                                                                                                                                                                                                                                                                                                                                                                                                                                                                                                                                                                                                                                                                                                                                                                                                                                      |
| Wok size (mm)    | Ø600                      | Ø600                                                                                                                                                                                                                                                                                                                                                                                                                                                                                                                                                                                                                                                                                                                                                                                                                                                                                                                                                                                                                                                                                                                                                                                                                                                                                                                                                                                                                                                                                                                                                                                                                                                                                                                                                                                                                                                                                                                                                                                                                                                                                                                           |
| Voltage          | 380V/50Hz,3P              | 380V/50Hz,3P                                                                                                                                                                                                                                                                                                                                                                                                                                                                                                                                                                                                                                                                                                                                                                                                                                                                                                                                                                                                                                                                                                                                                                                                                                                                                                                                                                                                                                                                                                                                                                                                                                                                                                                                                                                                                                                                                                                                                                                                                                                                                                                   |