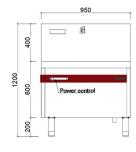

| SERIES<br>1000MM | Eower control             | E Commence and the Comm |
|------------------|---------------------------|--------------------------------------------------------------------------------------------------------------------------------------------------------------------------------------------------------------------------------------------------------------------------------------------------------------------------------------------------------------------------------------------------------------------------------------------------------------------------------------------------------------------------------------------------------------------------------------------------------------------------------------------------------------------------------------------------------------------------------------------------------------------------------------------------------------------------------------------------------------------------------------------------------------------------------------------------------------------------------------------------------------------------------------------------------------------------------------------------------------------------------------------------------------------------------------------------------------------------------------------------------------------------------------------------------------------------------------------------------------------------------------------------------------------------------------------------------------------------------------------------------------------------------------------------------------------------------------------------------------------------------------------------------------------------------------------------------------------------------------------------------------------------------------------------------------------------------------------------------------------------------------------------------------------------------------------------------------------------------------------------------------------------------------------------------------------------------------------------------------------------------|
| Model            | TIA-S100GW1               | TIA-S100GW2                                                                                                                                                                                                                                                                                                                                                                                                                                                                                                                                                                                                                                                                                                                                                                                                                                                                                                                                                                                                                                                                                                                                                                                                                                                                                                                                                                                                                                                                                                                                                                                                                                                                                                                                                                                                                                                                                                                                                                                                                                                                                                                    |
| Dimension (mm)   | 950 x 1000 x 1200H        | 1800 x 1000 x 1200H                                                                                                                                                                                                                                                                                                                                                                                                                                                                                                                                                                                                                                                                                                                                                                                                                                                                                                                                                                                                                                                                                                                                                                                                                                                                                                                                                                                                                                                                                                                                                                                                                                                                                                                                                                                                                                                                                                                                                                                                                                                                                                            |
| Power (kW)       | 1 x 12 kW (15kW optional) | 2 x 12 kW (15kW optional)                                                                                                                                                                                                                                                                                                                                                                                                                                                                                                                                                                                                                                                                                                                                                                                                                                                                                                                                                                                                                                                                                                                                                                                                                                                                                                                                                                                                                                                                                                                                                                                                                                                                                                                                                                                                                                                                                                                                                                                                                                                                                                      |
| Wok size (mm)    | Ø600                      | Ø600                                                                                                                                                                                                                                                                                                                                                                                                                                                                                                                                                                                                                                                                                                                                                                                                                                                                                                                                                                                                                                                                                                                                                                                                                                                                                                                                                                                                                                                                                                                                                                                                                                                                                                                                                                                                                                                                                                                                                                                                                                                                                                                           |
| Voltage          | 380V/50Hz,3P              | 380V/50Hz,3P                                                                                                                                                                                                                                                                                                                                                                                                                                                                                                                                                                                                                                                                                                                                                                                                                                                                                                                                                                                                                                                                                                                                                                                                                                                                                                                                                                                                                                                                                                                                                                                                                                                                                                                                                                                                                                                                                                                                                                                                                                                                                                                   |