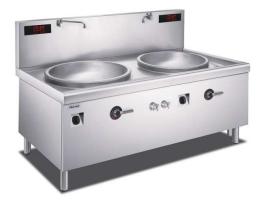

## INDUCTION GUANGDONG WOK

- High quality stainless steel #304, hairline finish body construction with solid top 1.5mm thickness.
- Powerful performance, high energy efficiency & quiet operation
- No open flame, no gas emission, reduces environmental pollution
- Electromagnetic heating up, thermal efficiency is over 90%.
- Microcomputer temperature control system
- User friendly & easy for cleaning and no intensive maintenance required.
- High-grade ceramic concave glass for heavy duty performance and durability.
- Patented coper coil for powerful and uniform heat for better cooking.
- Empty pan detection auto shut-off.
- Over/under voltage/current protection
- Over heat and dry burning protection
- Soft start technology, automatic alarm device for safety operation.

- Waterproof display, anti-oil, water and, insect erosion design
- Ultra-long life magnetic sensor switch and PCB board for precise performance.
- IPX4 protection level with multiple protection

Optional: Custom as Design Request

| SERIES<br>1000MM | Eower control             | E Commence and the Comm |
|------------------|---------------------------|--------------------------------------------------------------------------------------------------------------------------------------------------------------------------------------------------------------------------------------------------------------------------------------------------------------------------------------------------------------------------------------------------------------------------------------------------------------------------------------------------------------------------------------------------------------------------------------------------------------------------------------------------------------------------------------------------------------------------------------------------------------------------------------------------------------------------------------------------------------------------------------------------------------------------------------------------------------------------------------------------------------------------------------------------------------------------------------------------------------------------------------------------------------------------------------------------------------------------------------------------------------------------------------------------------------------------------------------------------------------------------------------------------------------------------------------------------------------------------------------------------------------------------------------------------------------------------------------------------------------------------------------------------------------------------------------------------------------------------------------------------------------------------------------------------------------------------------------------------------------------------------------------------------------------------------------------------------------------------------------------------------------------------------------------------------------------------------------------------------------------------|
| Model            | TIA-S100GW1               | TIA-S100GW2                                                                                                                                                                                                                                                                                                                                                                                                                                                                                                                                                                                                                                                                                                                                                                                                                                                                                                                                                                                                                                                                                                                                                                                                                                                                                                                                                                                                                                                                                                                                                                                                                                                                                                                                                                                                                                                                                                                                                                                                                                                                                                                    |
| Dimension (mm)   | 950 x 1000 x 1200H        | 1800 x 1000 x 1200H                                                                                                                                                                                                                                                                                                                                                                                                                                                                                                                                                                                                                                                                                                                                                                                                                                                                                                                                                                                                                                                                                                                                                                                                                                                                                                                                                                                                                                                                                                                                                                                                                                                                                                                                                                                                                                                                                                                                                                                                                                                                                                            |
| Power (kW)       | 1 x 12 kW (15kW optional) | 2 x 12 kW (15kW optional)                                                                                                                                                                                                                                                                                                                                                                                                                                                                                                                                                                                                                                                                                                                                                                                                                                                                                                                                                                                                                                                                                                                                                                                                                                                                                                                                                                                                                                                                                                                                                                                                                                                                                                                                                                                                                                                                                                                                                                                                                                                                                                      |
| Wok size (mm)    | Ø600                      | Ø600                                                                                                                                                                                                                                                                                                                                                                                                                                                                                                                                                                                                                                                                                                                                                                                                                                                                                                                                                                                                                                                                                                                                                                                                                                                                                                                                                                                                                                                                                                                                                                                                                                                                                                                                                                                                                                                                                                                                                                                                                                                                                                                           |
| Voltage          | 380V/50Hz,3P              | 380V/50Hz,3P                                                                                                                                                                                                                                                                                                                                                                                                                                                                                                                                                                                                                                                                                                                                                                                                                                                                                                                                                                                                                                                                                                                                                                                                                                                                                                                                                                                                                                                                                                                                                                                                                                                                                                                                                                                                                                                                                                                                                                                                                                                                                                                   |