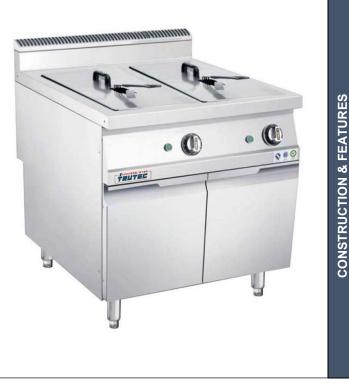

## **GAS FRYER**

- European advanced design.
- All stainless steel body structure.
- Adjustable stainless steel feet for stable placement Inclined panel design, elegant appearance.
- Fast heating speed, large oil tank.
- ire tube heating has high heat transfer efficiency, which can prevent bottom sticking and excessive furnace temperature.
- Automatic temperature control, use cluster thermocouple, no power supply.
- Over-temperature protection to ensure safety 230°C.
- The oil drain valve is equipped with a selflocking device to prevent misoperation.
- Set up a permanent flame.
- Equipped with safety system (nonelectric flame out protection device).
- L Line = 900mm , M Line = 750mm (depth)