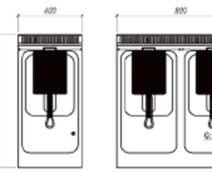

## **TECHNICAL SPECIFICATIONS**

| NO                 | NAME             | MODEL   | DIMMENSION       | HEAT LOAD (kW)               |                |
|--------------------|------------------|---------|------------------|------------------------------|----------------|
| S LINE – 750 DEPTH |                  |         |                  |                              |                |
| 1                  | Gas Fryer 1 Tank | TMG-FR1 | 400 x 750 x 850  | 12 kW –<br>0.025kW/220V/50Hz |                |
| 2                  | Gas Fryer 2 Tank | TMG-FR2 | 800 x 750 x 850  | 24 kW –<br>0.025kW/220V/50Hz | IONS           |
| 3                  | Gas Fryer 3 Tank | TMG-FR3 | 1200 x 750 x 850 | 36 kW –<br>0.025kW/220V/50Hz | SPECIFICATIONS |
| L LINE – 900 DEPTH |                  |         |                  |                              | 片              |
| 1                  | Gas Fryer 1 Tank | TLG-FR1 | 400 x 900 x 850  | 12 kW –<br>0.025kW/220V/50Hz | SPE(           |
| 2                  | Gas Fryer 2 Tank | TLG-FR2 | 800 x 900 x 850  | 24 kW –<br>0.025kW/220V/50Hz |                |
| 2                  | Gas Fryer 2 Tank | TLG-FR3 | 800 x 900 x 850  | 36 kW –<br>0.025kW/220V/50Hz |                |
|                    |                  |         |                  |                              |                |

## **TECHNICAL DRAWINGS**

NS/052

**TRUTEC PTE. LTD** 470 North Bridge Road, #5-12 Bugis Cube, Singapore (188735)

m: +65-9038-0875 e: sales@trutec.sg w: www.trutec.sg