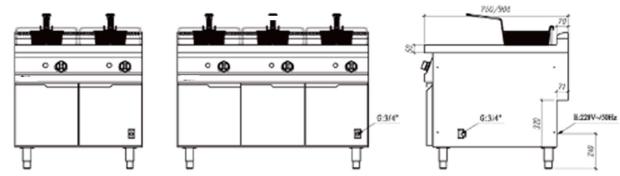

## **TECHNICAL SPECIFICATIONS**

| NO                 | NAME             | MODEL   | DIMMENSION       | HEAT LOAD (kW)               |                |
|--------------------|------------------|---------|------------------|------------------------------|----------------|
| S LINE – 750 DEPTH |                  |         |                  |                              |                |
| 1                  | Gas Fryer 1 Tank | TMG-FR1 | 400 x 750 x 850  | 12 kW –<br>0.025kW/220V/50Hz |                |
| 2                  | Gas Fryer 2 Tank | TMG-FR2 | 800 x 750 x 850  | 24 kW –<br>0.025kW/220V/50Hz | IONS           |
| 3                  | Gas Fryer 3 Tank | TMG-FR3 | 1200 x 750 x 850 | 36 kW –<br>0.025kW/220V/50Hz | SPECIFICATIONS |
| L LINE – 900 DEPTH |                  |         |                  |                              | 片              |
| 1                  | Gas Fryer 1 Tank | TLG-FR1 | 400 x 900 x 850  | 12 kW –<br>0.025kW/220V/50Hz | SPE(           |
| 2                  | Gas Fryer 2 Tank | TLG-FR2 | 800 x 900 x 850  | 24 kW –<br>0.025kW/220V/50Hz |                |
| 2                  | Gas Fryer 2 Tank | TLG-FR3 | 800 x 900 x 850  | 36 kW –<br>0.025kW/220V/50Hz |                |
|                    |                  |         |                  |                              |                |

## **TECHNICAL DRAWINGS**

NS/052

**TRUTEC PTE. LTD** 470 North Bridge Road, #5-12 Bugis Cube, Singapore (188735)

m: +65-9038-0875 e: sales@trutec.sg w: www.trutec.sg