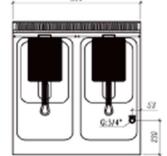

## **TECHNICAL SPECIFICATIONS**

| NO                 | NAME             | MODEL   | DIMMENSION       | HEAT LOAD (kW)               |                |
|--------------------|------------------|---------|------------------|------------------------------|----------------|
| S LINE – 750 DEPTH |                  |         |                  |                              |                |
| 1                  | Gas Fryer 1 Tank | TMG-FR1 | 400 x 750 x 850  | 12 kW –<br>0.025kW/220V/50Hz |                |
| 2                  | Gas Fryer 2 Tank | TMG-FR2 | 800 x 750 x 850  | 24 kW –<br>0.025kW/220V/50Hz | IONS           |
| 3                  | Gas Fryer 3 Tank | TMG-FR3 | 1200 x 750 x 850 | 36 kW –<br>0.025kW/220V/50Hz | SPECIFICATIONS |
| L LINE – 900 DEPTH |                  |         |                  |                              | 片              |
| 1                  | Gas Fryer 1 Tank | TLG-FR1 | 400 x 900 x 850  | 12 kW –<br>0.025kW/220V/50Hz | SPE(           |
| 2                  | Gas Fryer 2 Tank | TLG-FR2 | 800 x 900 x 850  | 24 kW –<br>0.025kW/220V/50Hz |                |
| 2                  | Gas Fryer 2 Tank | TLG-FR3 | 800 x 900 x 850  | 36 kW –<br>0.025kW/220V/50Hz |                |
|                    |                  |         |                  |                              |                |

## **TECHNICAL DRAWINGS**

NS/052

**TRUTEC PTE. LTD** 470 North Bridge Road, #5-12 Bugis Cube, Singapore (188735)

m: +65-9038-0875 e: sales@trutec.sg w: www.trutec.sg