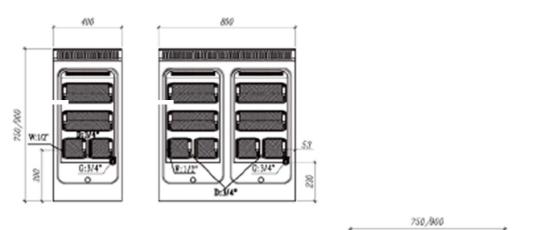

## **TECHNICAL DRAWINGS**

m: +65-9038-0875 e: <u>sales@trutec.sg</u> w: <u>www.trutec.sg</u> **TRUTEC PTE. LTD** 470 North Bridge Road, #5-12 Bugis Cube, Singapore (188735)

## **TECHNICAL SPECIFICATIONS**

| NO                 | NAME               | MODEL   | DIMMENSION      | HEAT LOAD (kW) | SNO  |
|--------------------|--------------------|---------|-----------------|----------------|------|
| S LINE – 750 DEPTH |                    |         |                 |                | Ĕ    |
| 1                  | Gas Pasta Cooker   | TMG-PC4 | 400 x 750 x 850 | 2 x 6kW        | CA   |
| 2                  | Gas Pasta Cooker   | TMG-PC8 | 800 x 750 x 850 | 4 x 6kW        | LL.  |
| LLIN               | L LINE – 900 DEPTH |         |                 |                |      |
| 1                  | Gas Pasta Cooker   | TLG-PC4 | 400 x 900 x 850 | 2 x 6kW        | PECI |
| 2                  | Gas Pasta Cooker   | TLG-PC8 | 800 x 900 x 850 | 4 x 6kW        | S    |