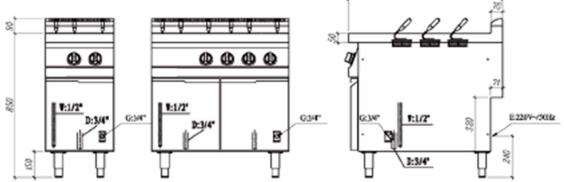

## **TECHNICAL DRAWINGS**

m: +65-9038-0875 e: <u>sales@trutec.sg</u> w: <u>www.trutec.sg</u> **TRUTEC PTE. LTD** 470 North Bridge Road, #5-12 Bugis Cube, Singapore (188735)

## **TECHNICAL SPECIFICATIONS**

| NO                 | NAME               | MODEL   | DIMMENSION      | HEAT LOAD (kW) | SNO  |
|--------------------|--------------------|---------|-----------------|----------------|------|
| S LINE – 750 DEPTH |                    |         |                 |                | Ĕ    |
| 1                  | Gas Pasta Cooker   | TMG-PC4 | 400 x 750 x 850 | 2 x 6kW        | CA   |
| 2                  | Gas Pasta Cooker   | TMG-PC8 | 800 x 750 x 850 | 4 x 6kW        | LL.  |
| LLIN               | L LINE – 900 DEPTH |         |                 |                |      |
| 1                  | Gas Pasta Cooker   | TLG-PC4 | 400 x 900 x 850 | 2 x 6kW        | PECI |
| 2                  | Gas Pasta Cooker   | TLG-PC8 | 800 x 900 x 850 | 4 x 6kW        | S    |