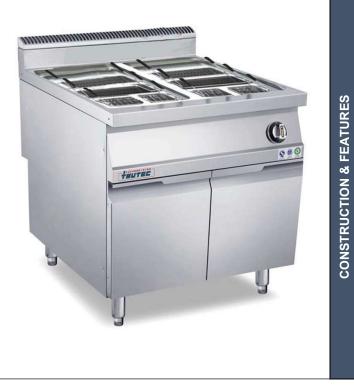

## GAS PASTA COOKER

- European advanced design.
- All stainless steel body structure.
- Adjustable stainless steel feet for stable placement. Inclined panel design, elegant appearance. Automatic water replenishment, easy to remove slag.
- Fire tube heating, high heat transfer efficiency, can prevent sticky bottom and furnace body temperature from being too high.
- Boiling water bubbles automatically burst the dough and prevent boiling water from spilling.
- Set up overflow tank.
- The noodle cooking tank has a large capacity (38L) and a fast heating speed.
- Set up a permanent flame.
- Equipped with safety system (thermocouple flame-out protection device).
- It adopts linkage with safety system, automatic pulse electronic ignition.
- L Line = 900mm , M Line = 750mm (depth)