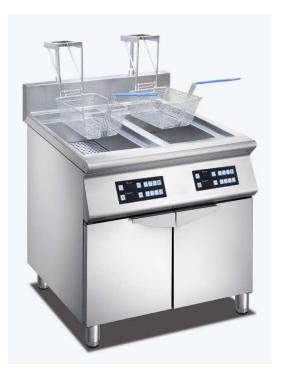

## **Induction Fryer**

## INDUCTION FRYER WITH AUTO LIFTING SYSTEM

- High quality stainless steel #304, hairline finish body construction with solid top 1.5mm thickness.
- Powerful performance, high energy efficiency & quiet operation
- Timer & temp control for safe cooking programs
- Induction coil is installed to outside tank bottom, no heating element or burner tube inside tank for even heat distribution, no burns, durability, hygiene and easy to clean.
- User and environmental friendly & easy for cleaning and no intensive maintenance required.
- Patented coper coil for powerful and uniform heat for better cooking.
- Over/under voltage/current protection
- Over heat and dry burning protection
- Soft start technology, automatic alarm device for safety operation.
- Waterproof display, anti-oil, water and, insect erosion design
- Ultra-long life magnetic sensor switch and PCB board for precise performance.
- Equiped with auto lifting system
- IPX4 protection level with multiple protection