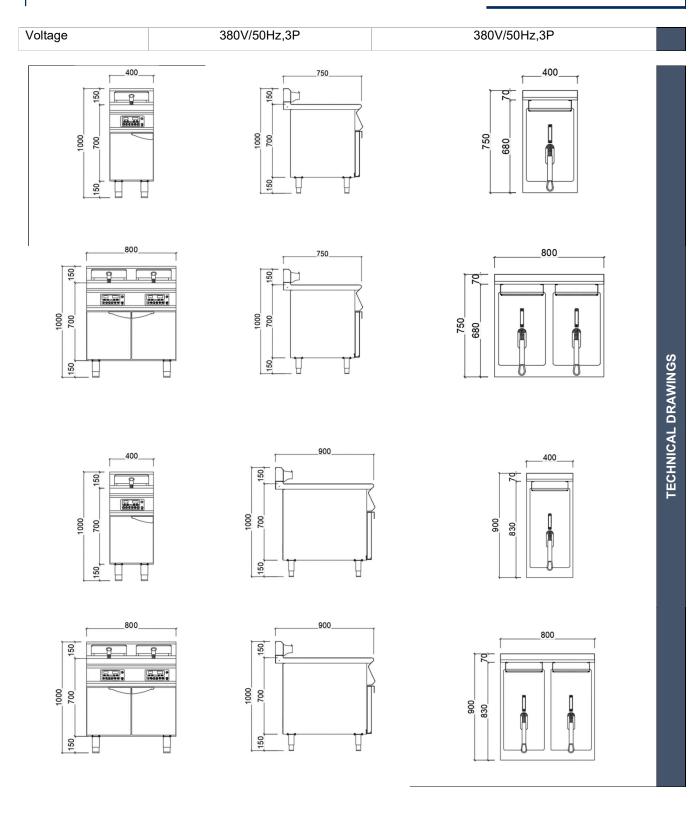

**CONSTRUCTION & FEATURES** 

| SERIES 750MM      |                               |                               |                |
|-------------------|-------------------------------|-------------------------------|----------------|
| Model             | TIF-S75F400AL                 | TIF-S75F800-AL                |                |
| Dimension (mm)    | 400 x 750 x 850H              | 800 x 750 x 850H              |                |
| Power (kW)        | 1 x 8kW (12kW, 15kW optional) | 2 x 8kW (12kW, 15kW optional) | S              |
| Tank Capacity (L) | 15L                           | 30L                           | Ñ              |
| No. of VAT        | 1 big Vat or 2 small Vats     | 2 big Vats                    | Ĕ              |
| Voltage           | 380V/50Hz,3P                  | 380V/50Hz,3P                  | N.             |
| SERIES 900MM      |                               |                               | SPECIFICATIONS |
| Model             | TIF-S90F400-AL                | TIF-S90F800-AL                | _              |
| Dimension (mm)    | 400 x 900 x 850H              | 800 x 900 x 850H              |                |
| Power (kW)        | 1 x 8kW/12kW/15kW             | 1 x 8kW/12kW/15kW             |                |
| Tank Capacity (L) | 15L                           | 30L                           |                |
| No. of VAT        | 1 big Vat or 2 small Vats     | 2 big Vats                    |                |