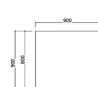

- Ultra-long life magnetic sensor switch and PCB board for precise performance.
- IPX4 protection level with multiple protection

| DIMSUM<br>STEAMER<br>SERIES 900MM |                           |                           |                           |
|-----------------------------------|---------------------------|---------------------------|---------------------------|
| Model                             | TIA-S90D3                 | TIA-S90UP1                | TIA-S90UP2                |
| Dimension (mm)                    | 900 x 900 x 1850H         | 650 x 900 x 1850H         | 1150 x 900 x 1850H        |
| Power (kW)                        | 1 x 25 kW (30kW optional) | 1 x 15 kW (20kW optional) | 2 x 15 kW (20kW optional) |
| Voltage                           | 380V/50Hz,3P              | 380V/50Hz,3P              | 380V/50Hz,3P              |