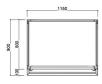

- Ultra-long life magnetic sensor switch and PCB board for precise performance.
- IPX4 protection level with multiple protection

| DIMSUM<br>STEAMER<br>SERIES 900MM |                           |                           |                           |
|-----------------------------------|---------------------------|---------------------------|---------------------------|
| Model                             | TIA-S90D3                 | TIA-S90UP1                | TIA-S90UP2                |
| Dimension (mm)                    | 900 x 900 x 1850H         | 650 x 900 x 1850H         | 1150 x 900 x 1850H        |
| Power (kW)                        | 1 x 25 kW (30kW optional) | 1 x 15 kW (20kW optional) | 2 x 15 kW (20kW optional) |
| Voltage                           | 380V/50Hz,3P              | 380V/50Hz,3P              | 380V/50Hz,3P              |