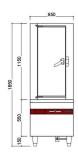

- Ultra-long life magnetic sensor switch and PCB board for precise performance.
- IPX4 protection level with multiple protection

| DIMSUM<br>STEAMER<br>SERIES 900MM |                           |                           |                           |
|-----------------------------------|---------------------------|---------------------------|---------------------------|
| Model                             | TIA-S90D3                 | TIA-S90UP1                | TIA-S90UP2                |
| Dimension (mm)                    | 900 x 900 x 1850H         | 650 x 900 x 1850H         | 1150 x 900 x 1850H        |
| Power (kW)                        | 1 x 25 kW (30kW optional) | 1 x 15 kW (20kW optional) | 2 x 15 kW (20kW optional) |
| Voltage                           | 380V/50Hz,3P              | 380V/50Hz,3P              | 380V/50Hz,3P              |