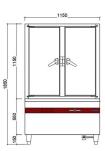

- Ultra-long life magnetic sensor switch and PCB board for precise performance.
- IPX4 protection level with multiple protection

| DIMSUM<br>STEAMER<br>SERIES 900MM |                           |                           |                           |
|-----------------------------------|---------------------------|---------------------------|---------------------------|
| Model                             | TIA-S90D3                 | TIA-S90UP1                | TIA-S90UP2                |
| Dimension (mm)                    | 900 x 900 x 1850H         | 650 x 900 x 1850H         | 1150 x 900 x 1850H        |
| Power (kW)                        | 1 x 25 kW (30kW optional) | 1 x 15 kW (20kW optional) | 2 x 15 kW (20kW optional) |
| Voltage                           | 380V/50Hz,3P              | 380V/50Hz,3P              | 380V/50Hz,3P              |