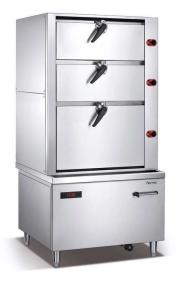

- Ultra-long life magnetic sensor switch and PCB board for precise performance.
- IPX4 protection level with multiple protection

| DIMSUM<br>STEAMER<br>SERIES 900MM |                           |                           |                           |
|-----------------------------------|---------------------------|---------------------------|---------------------------|
| Model                             | TIA-S90D3                 | TIA-S90UP1                | TIA-S90UP2                |
| Dimension (mm)                    | 900 x 900 x 1850H         | 650 x 900 x 1850H         | 1150 x 900 x 1850H        |
| Power (kW)                        | 1 x 25 kW (30kW optional) | 1 x 15 kW (20kW optional) | 2 x 15 kW (20kW optional) |
| Voltage                           | 380V/50Hz,3P              | 380V/50Hz,3P              | 380V/50Hz,3P              |

## **Induction Deck Steamer**