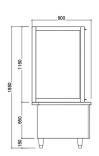

- Ultra-long life magnetic sensor switch and PCB board for precise performance.
- IPX4 protection level with multiple protection

| DIMSUM<br>STEAMER<br>SERIES 900MM |                           |                           |                           |
|-----------------------------------|---------------------------|---------------------------|---------------------------|
| Model                             | TIA-S90D3                 | TIA-S90UP1                | TIA-S90UP2                |
| Dimension (mm)                    | 900 x 900 x 1850H         | 650 x 900 x 1850H         | 1150 x 900 x 1850H        |
| Power (kW)                        | 1 x 25 kW (30kW optional) | 1 x 15 kW (20kW optional) | 2 x 15 kW (20kW optional) |
| Voltage                           | 380V/50Hz,3P              | 380V/50Hz,3P              | 380V/50Hz,3P              |