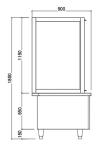

- Ultra-long life magnetic sensor switch and PCB board for precise performance.
- IPX4 protection level with multiple protection

| DIMSUM<br>STEAMER<br>SERIES 900MM |                           |                           |                           |
|-----------------------------------|---------------------------|---------------------------|---------------------------|
| Model                             | TIA-S90D3                 | TIA-S90UP1                | TIA-S90UP2                |
| Dimension (mm)                    | 900 x 900 x 1850H         | 650 x 900 x 1850H         | 1150 x 900 x 1850H        |
| Power (kW)                        | 1 x 25 kW (30kW optional) | 1 x 15 kW (20kW optional) | 2 x 15 kW (20kW optional) |
| Voltage                           | 380V/50Hz,3P              | 380V/50Hz,3P              | 380V/50Hz,3P              |