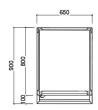

- Ultra-long life magnetic sensor switch and PCB board for precise performance.
- IPX4 protection level with multiple protection

| DIMSUM<br>STEAMER<br>SERIES 900MM |                           |                           |                           |
|-----------------------------------|---------------------------|---------------------------|---------------------------|
| Model                             | TIA-S90D3                 | TIA-S90UP1                | TIA-S90UP2                |
| Dimension (mm)                    | 900 x 900 x 1850H         | 650 x 900 x 1850H         | 1150 x 900 x 1850H        |
| Power (kW)                        | 1 x 25 kW (30kW optional) | 1 x 15 kW (20kW optional) | 2 x 15 kW (20kW optional) |
| Voltage                           | 380V/50Hz,3P              | 380V/50Hz,3P              | 380V/50Hz,3P              |