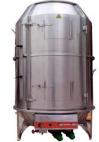

## GAS PIG ROASTER

- 3 bar-type burners, independently control power supply.
- The double-layered exterior body improves heat-insulation.
- Stainless steel with the heat-resistant reflective board, strong and durable, energy-saving, provides even heat distribution and retention during cooking.
- Equipped with a safety valve to prevent gas leaks.
- High-quality everlasting pilot, ion sensor flame failure device, long service life.
- Electronic ignition connected with safety valve, easy to operate.

| PIG ROASTER    |                   |                | SPECIFICATIONS |
|----------------|-------------------|----------------|----------------|
| Model          | TFA-PR900         | TFA-PR1100     | ШЩ             |
| Dimension (mm) | 620 x 1100 x 600H | Ø1100 X 1925H  | <u>v</u>       |
| Heat Load (kW) | 56 kW             | 28 kW          |                |
| Gas Connection | 3 Bar/ DN 25      | 0.3 Bar/ DN 20 |                |
| Voltage        | N/A               | 220V/50Hz,1P   |                |