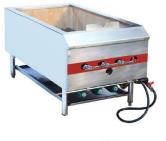

## GAS PIG ROASTER

- 3 bar-type burners, independently control power supply.
- The double-layered exterior body improves heat-insulation.
- Stainless steel with the heat-resistant reflective board, strong and durable, energy-saving, provides even heat distribution and retention during cooking.
- Equipped with a safety valve to prevent gas leaks.
- High-quality everlasting pilot, ion sensor flame failure device, long service life.
- Electronic ignition connected with safety valve, easy to operate.

| PIG ROASTER    |                   |                | SPECIFICATIONS |
|----------------|-------------------|----------------|----------------|
| Model          | TFA-PR900         | TFA-PR1100     | ШЩ             |
| Dimension (mm) | 620 x 1100 x 600H | Ø1100 X 1925H  | <u>v</u>       |
| Heat Load (kW) | 56 kW             | 28 kW          |                |
| Gas Connection | 3 Bar/ DN 25      | 0.3 Bar/ DN 20 |                |
| Voltage        | N/A               | 220V/50Hz,1P   |                |