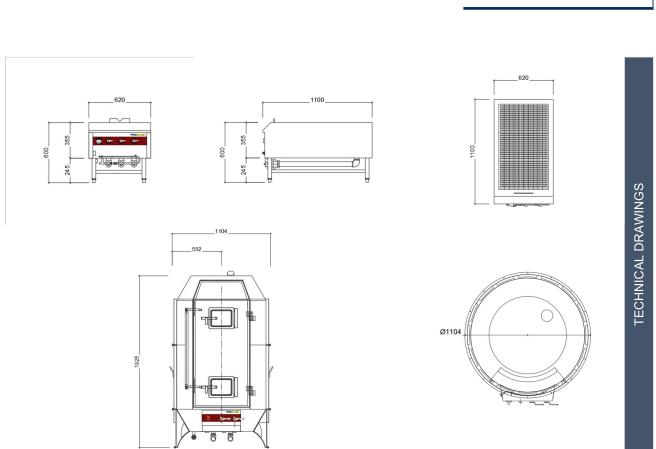

| PIG ROASTER    |                   |                | SPECIFICATIONS |
|----------------|-------------------|----------------|----------------|
| Model          | TFA-PR900         | TFA-PR1100     | ШЩ             |
| Dimension (mm) | 620 x 1100 x 600H | Ø1100 X 1925H  | <u>v</u>       |
| Heat Load (kW) | 56 kW             | 28 kW          |                |
| Gas Connection | 3 Bar/ DN 25      | 0.3 Bar/ DN 20 |                |
| Voltage        | N/A               | 220V/50Hz,1P   |                |