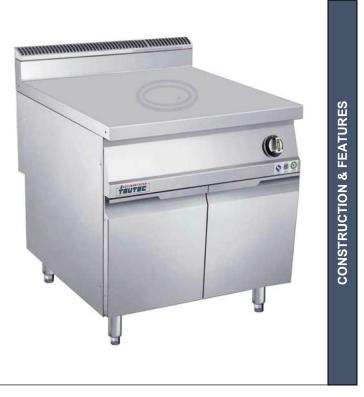

## GAS HOT PLATE

- Western electric product appearance is consistent, unified specification, suitable for installation.
- Tilt tabletop design, elegant appearance.
- Adjustable stainless steel feet, easy to install, smooth and steady.
- 18 mm grilled frosted stainless steel plate, movable design, convenient for cleaning and maintenance.
- Grade A heating burner control temperature from 50°C to 350°C.
- Embedded design. Avoid splashing, improve kitchen working surroundings.
- Configuration flexible with asy cleaning and maintenance.
- Wide over 800mm could match with oven.
- L Line = 900mm , M Line = 750mm (depth)

## **TECHNICAL SPECIFICATIONS**

| NO                 | NAME                          | MODEL    | DIMMENSION      | HEAT LOAD (kW) | SNO      |
|--------------------|-------------------------------|----------|-----------------|----------------|----------|
| S LINE – 750 DEPTH |                               |          |                 |                | Ĭ        |
| 1                  | Gas Hot Plate                 | TMG-HP8  | 800 x 750 x 850 | 9 kW           | N N      |
| 2                  | Gas Hot Plate with Oven Under | TMG-HP8O | 800 x 750 x 850 | 9 kW + 6 kW    | ECIFIG   |
| L LIN              | L LINE – 900 DEPTH            |          |                 |                |          |
| 1                  | Gas Hot Plate                 | TLG-HP8  | 800 x 900 x 850 | 9 kW           | <b>_</b> |
| 2                  | Gas Hot Plate with Oven Under | TLG-HP8O | 800 x 900 x 850 | 9 kW + 6 kW    | S        |