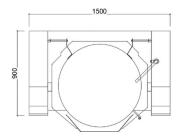

## INDUCTION TILTING BOILING KETTLE WITH STIRING DEVICE

- High quality stainless steel #304, hairline finished body construction with solid top 1.5mm
- Kettle is made with triple jacket, high efficiency, and heat insulation.
- Time and temperature control for safe and precise cooking programs
- Electric tiling with one button operation, degree of tilting more than 90°C.
- Powerful performance, high energy efficiency & quiet operation
- No open flame, no gas emission, reduces environmental pollution
- Electromagnetic heating up, thermal efficiency is over 90%.
- User friendly & easy for cleaning and no intensive maintenance required.
- Patented coper coil for powerful and uniform heat for better cooking.
- Over/under voltage/current protection
- Over heat and dry burning protection
- Soft start technology, automatic alarm device for safety operation.
- Waterproof display, anti-oil, water and, insect erosion design

- Microcomputer temperature control system, Ultralong life magnetic sensor switch and PCB board for precise performance.
- IPX4 protection level with multiple protection
- Integrated with stiring device (mixer)