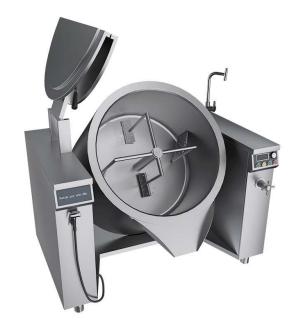

## INDUCTION TILTING BOILING KETTLE WITH STIRING DEVICE

- High quality stainless steel #304, hairline finished body construction with solid top 1.5mm
- Kettle is made with triple jacket, high efficiency, and heat insulation.
- Time and temperature control for safe and precise cooking programs
- Electric tiling with one button operation, degree of tilting more than 90°C.
- Powerful performance, high energy efficiency & quiet operation
- No open flame, no gas emission, reduces environmental pollution
- Electromagnetic heating up, thermal efficiency is over 90%.
- User friendly & easy for cleaning and no intensive maintenance required.
- Patented coper coil for powerful and uniform heat for better cooking.
- Over/under voltage/current protection
- Over heat and dry burning protection
- Soft start technology, automatic alarm device for safety operation.
- Waterproof display, anti-oil, water and, insect erosion design

- Microcomputer temperature control system, Ultralong life magnetic sensor switch and PCB board for precise performance.
- IPX4 protection level with multiple protection
- Integrated with stiring device (mixer)