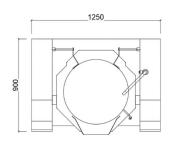

## INDUCTION TILTING BOILING KETTLE WITH STIRING DEVICE

- High quality stainless steel #304, hairline finished body construction with solid top 1.5mm
- Kettle is made with triple jacket, high efficiency, and heat insulation.
- Time and temperature control for safe and precise cooking programs
- Electric tiling with one button operation, degree of tilting more than 90°C.
- Powerful performance, high energy efficiency & quiet operation
- No open flame, no gas emission, reduces environmental pollution
- Electromagnetic heating up, thermal efficiency is over 90%.
- User friendly & easy for cleaning and no intensive maintenance required.
- Patented coper coil for powerful and uniform heat for better cooking.
- Over/under voltage/current protection
- Over heat and dry burning protection
- Soft start technology, automatic alarm device for safety operation.
- Waterproof display, anti-oil, water and, insect erosion design

- Microcomputer temperature control system, Ultralong life magnetic sensor switch and PCB board for precise performance.
- IPX4 protection level with multiple protection
- Integrated with stiring device (mixer)