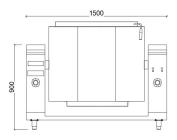

## INDUCTION TILTING BOILING KETTLE WITH STIRING DEVICE

- High quality stainless steel #304, hairline finished body construction with solid top 1.5mm
- Kettle is made with triple jacket, high efficiency, and heat insulation.
- Time and temperature control for safe and precise cooking programs
- Electric tiling with one button operation, degree of tilting more than 90°C.
- Powerful performance, high energy efficiency & quiet operation
- No open flame, no gas emission, reduces environmental pollution
- Electromagnetic heating up, thermal efficiency is over 90%.
- User friendly & easy for cleaning and no intensive maintenance required.
- Patented coper coil for powerful and uniform heat for better cooking.
- Over/under voltage/current protection
- Over heat and dry burning protection
- Soft start technology, automatic alarm device for safety operation.
- Waterproof display, anti-oil, water and, insect erosion design

- Microcomputer temperature control system, Ultralong life magnetic sensor switch and PCB board for precise performance.
- IPX4 protection level with multiple protection
- Integrated with stiring device (mixer)