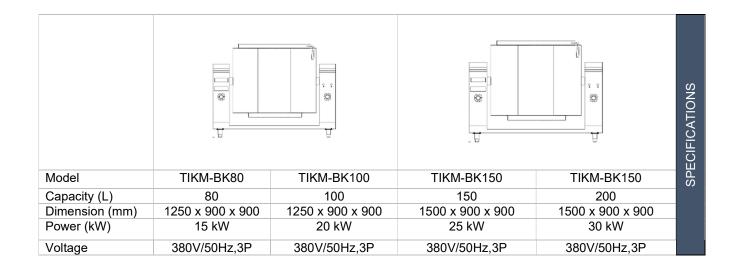

ree of tilting more than 90°C.
- Powerful performance, high energy efficiency & quiet operation
- No open flame, no gas emission, reduces environmental pollution
- Electromagnetic heating up, thermal efficiency is over 90%.
- User friendly & easy for cleaning and no intensive maintenance required.
- Patented coper coil for powerful and uniform heat for better cooking.
- Over/under voltage/current protection
- Over heat and dry burning protection
- Soft start technology, automatic alarm device for safety operation.
- Waterproof display, anti-oil, water and, insect erosion design



- Microcomputer temperature control system, Ultralong life magnetic sensor switch and PCB board for precise performance.
- IPX4 protection level with multiple protection
- Integrated with stiring device (mixer)





m: +65-9038-0875 e: sales@trutec.sg w: www.trutec.sg

## **Induction Boiling Kettle**