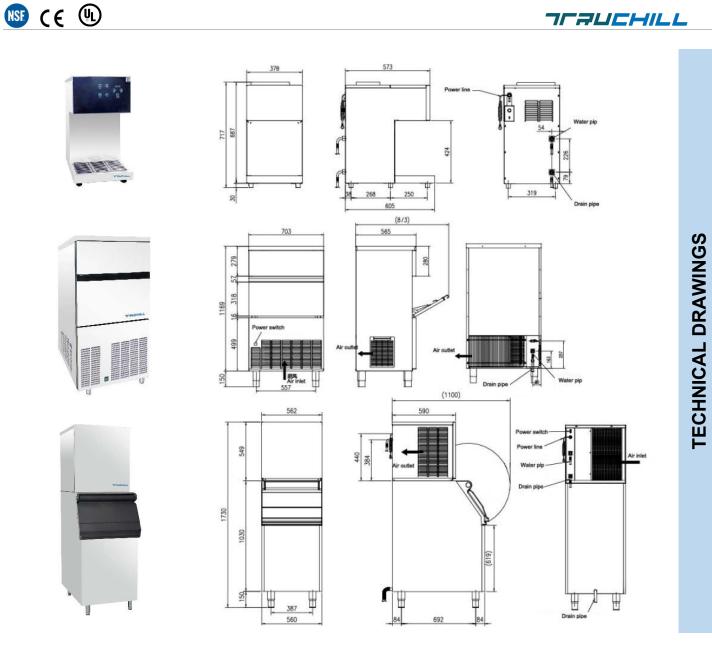

|                       |                     | SPECIFICATIONS                                                                                                                               |
|-----------------------|---------------------|----------------------------------------------------------------------------------------------------------------------------------------------|
| Model:                | SNO-200             | <                                                                                                                                            |
| Ice Making Capacity:  | 200kg/24h           | <u><u></u><u></u><u></u><u></u><u></u><u></u><u></u><u></u><u></u><u></u><u></u><u></u><u></u><u></u><u></u><u></u><u></u><u></u><u></u></u> |
| Ice Storage:          | 160kg               | <u>Ľ</u>                                                                                                                                     |
| Ісе Туре              | Snow Ice            | <b>O</b>                                                                                                                                     |
| Ice Size              | -                   | E E                                                                                                                                          |
| Power Consumption (W) | 1400W               | S                                                                                                                                            |
| Refrigerant           | R404a               |                                                                                                                                              |
| Voltage               | 220V/1Ph/50Hz       |                                                                                                                                              |
| Water Inlet           | Ø26                 |                                                                                                                                              |
| Condensate Drainage   | Ø26                 |                                                                                                                                              |
| Dimension (mm)        | 560 x 860 x 1730mmH |                                                                                                                                              |