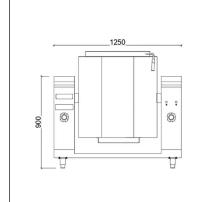

|                |                  |                  |                  |                  | PECIFICATIONS |
|----------------|------------------|------------------|------------------|------------------|---------------|
| Model          | TIW-BK80         | TIW-BK100        | TIW-BK150        | TIW-BK200        | SP            |
| Capacity (L)   | 80               | 100              | 150              | 200              |               |
| Dimension (mm) | 1250 x 900 x 900 | 1250 x 900 x 900 | 1500 x 900 x 900 | 1500 x 900 x 900 |               |
| Power (kW)     | 15 kW            | 20 kW            | 25 kW            | 30 kW            |               |
| Voltage        | 380V/50Hz,3P     | 380V/50Hz,3P     | 380V/50Hz,3P     | 380V/50Hz,3P     |               |

## Induction Western Ranges

NSE CE

**TECHNICAL DRAWINGS** 

m: +65-9038-0875 e: <u>sales@trutec.sg</u> w: <u>www.trutec.sg</u> **TRUTEC PTE. LTD** 470 North Bridge Road, #5-12 Bugis Cube, Singapore (188735)