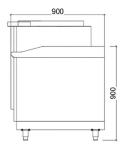

|                |                  |                  |                  |                  | PECIFICATIONS |
|----------------|------------------|------------------|------------------|------------------|---------------|
| Model          | TIW-BK80         | TIW-BK100        | TIW-BK150        | TIW-BK200        | SP            |
| Capacity (L)   | 80               | 100              | 150              | 200              |               |
| Dimension (mm) | 1250 x 900 x 900 | 1250 x 900 x 900 | 1500 x 900 x 900 | 1500 x 900 x 900 |               |
| Power (kW)     | 15 kW            | 20 kW            | 25 kW            | 30 kW            |               |
| Voltage        | 380V/50Hz,3P     | 380V/50Hz,3P     | 380V/50Hz,3P     | 380V/50Hz,3P     |               |