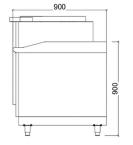

|                |                  |                  |                  |                  | PECIFICATIONS |
|----------------|------------------|------------------|------------------|------------------|---------------|
| Model          | TIW-BK80         | TIW-BK100        | TIW-BK150        | TIW-BK200        | SP            |
| Capacity (L)   | 80               | 100              | 150              | 200              |               |
| Dimension (mm) | 1250 x 900 x 900 | 1250 x 900 x 900 | 1500 x 900 x 900 | 1500 x 900 x 900 |               |
| Power (kW)     | 15 kW            | 20 kW            | 25 kW            | 30 kW            |               |
| Voltage        | 380V/50Hz,3P     | 380V/50Hz,3P     | 380V/50Hz,3P     | 380V/50Hz,3P     |               |

## Induction Western Ranges

NSE CE

**TECHNICAL DRAWINGS** 

m: +65-9038-0875 e: <u>sales@trutec.sg</u> w: <u>www.trutec.sg</u> **TRUTEC PTE. LTD** 470 North Bridge Road, #5-12 Bugis Cube, Singapore (188735)