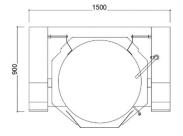

|                |                  |                  |                  |                  | PECIFICATIONS |
|----------------|------------------|------------------|------------------|------------------|---------------|
| Model          | TIW-BK80         | TIW-BK100        | TIW-BK150        | TIW-BK200        | SP            |
| Capacity (L)   | 80               | 100              | 150              | 200              |               |
| Dimension (mm) | 1250 x 900 x 900 | 1250 x 900 x 900 | 1500 x 900 x 900 | 1500 x 900 x 900 |               |
| Power (kW)     | 15 kW            | 20 kW            | 25 kW            | 30 kW            |               |
| Voltage        | 380V/50Hz,3P     | 380V/50Hz,3P     | 380V/50Hz,3P     | 380V/50Hz,3P     |               |