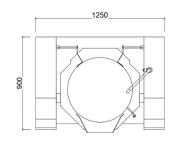

|                |                  |                  |                  |                  | PECIFICATIONS |
|----------------|------------------|------------------|------------------|------------------|---------------|
| Model          | TIW-BK80         | TIW-BK100        | TIW-BK150        | TIW-BK200        | SP            |
| Capacity (L)   | 80               | 100              | 150              | 200              |               |
| Dimension (mm) | 1250 x 900 x 900 | 1250 x 900 x 900 | 1500 x 900 x 900 | 1500 x 900 x 900 |               |
| Power (kW)     | 15 kW            | 20 kW            | 25 kW            | 30 kW            |               |
| Voltage        | 380V/50Hz,3P     | 380V/50Hz,3P     | 380V/50Hz,3P     | 380V/50Hz,3P     |               |

## Induction Western Ranges

NSE CE

**TECHNICAL DRAWINGS** 

m: +65-9038-0875 e: <u>sales@trutec.sg</u> w: <u>www.trutec.sg</u> **TRUTEC PTE. LTD** 470 North Bridge Road, #5-12 Bugis Cube, Singapore (188735)