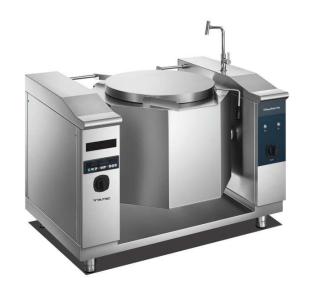

## INDUCTION TILTING BOILING PAN

- High quality stainless steel #304, hairline finished body construction with solid top 1.5mm thickness.
- Kettle is made of SS#316 with triple jacket, high efficiency and heat insulation, independent steam generator with pressure relief valve protection, water level control and auto refilling valve. Steam boiler equipped with level control and auto refilling valve.
- Electric tiling with one button operation, degree of tilting more than 90°C.
- Powerful performance, high energy efficiency & quiet operation
- No open flame, no gas emission, reduces environmental pollution
- Electromagnetic heating up, thermal efficiency is over 90%.
- User friendly & easy for cleaning and no intensive maintenance required.
- Patented coper coil for powerful and uniform heat for better cooking.
- Over/under voltage/current protection
- Over heat and dry burning protection
- Soft start technology, automatic alarm device for safety operation.

- Waterproof display, anti-oil, water and, insect erosion design
- Microcomputer temperature control system, Ultra-long life magnetic sensor switch and PCB board for precise performance.
- IPX4 protection level with multiple protection

|                |                  |                  |                  |                  | PECIFICATIONS |
|----------------|------------------|------------------|------------------|------------------|---------------|
| Model          | TIW-BK80         | TIW-BK100        | TIW-BK150        | TIW-BK200        | SP            |
| Capacity (L)   | 80               | 100              | 150              | 200              |               |
| Dimension (mm) | 1250 x 900 x 900 | 1250 x 900 x 900 | 1500 x 900 x 900 | 1500 x 900 x 900 |               |
| Power (kW)     | 15 kW            | 20 kW            | 25 kW            | 30 kW            |               |
| Voltage        | 380V/50Hz,3P     | 380V/50Hz,3P     | 380V/50Hz,3P     | 380V/50Hz,3P     |               |