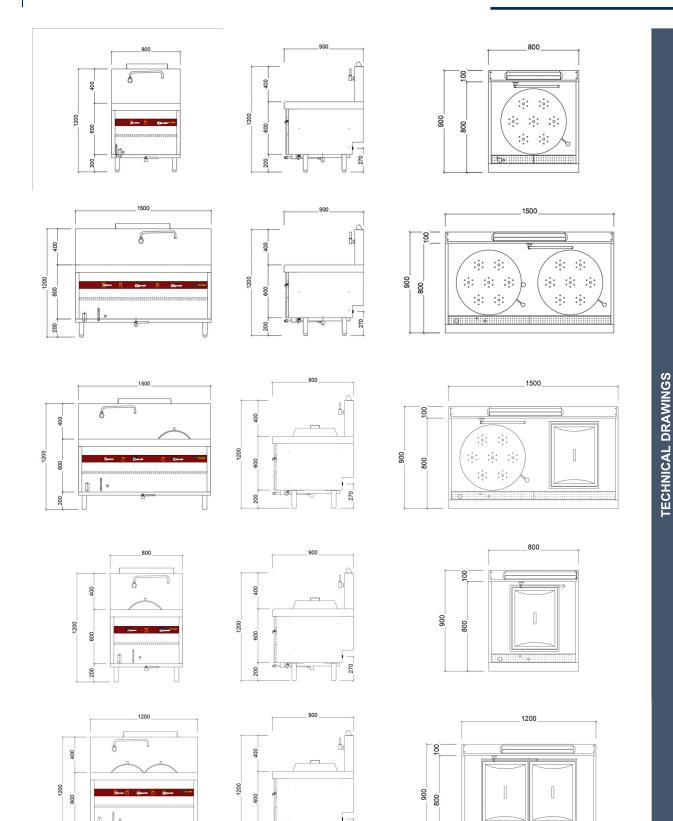

## DIMSUM STEAMER SERIES 900MM

| Model          | TFA-S90DS1        | TFA-S90DS1         |  |
|----------------|-------------------|--------------------|--|
| Dimension (mm) | 800 x 900 x 1200H | 1500 x 900 x 1200H |  |
| Heat Load (kW) | 42kW              | 56kW               |  |
| Voltage        | 220V/50Hz,1P      | 220V/50Hz,1P       |  |

## Combined 1 Dimsum & 1 Roll Rice Steamer

| ROLL RICE<br>STEAMER<br>SERIES 900MM |                   |                    |                    |
|--------------------------------------|-------------------|--------------------|--------------------|
| Model                                | TFA-S90RS1        | TFA-S90RS2         | TFA-S90DRS2        |
| Dimension (mm)                       | 800 x 900 x 1200H | 1000 x 900 x 1200H | 1500 x 900 x 1200H |
| Heat Load (kW)                       | 42kW              | 48kW               | 56kW               |
| Voltage                              | 220V/50Hz,1P      | 220V/50Hz,1P       | 220V/50Hz,1P       |