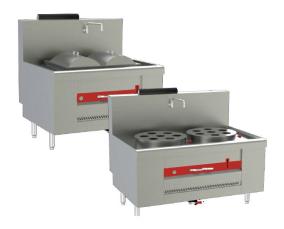

## DIMSUM STEAMER SERIES 900MM

| Model          | TFA-S90DS1        | TFA-S90DS1         |  |
|----------------|-------------------|--------------------|--|
| Dimension (mm) | 800 x 900 x 1200H | 1500 x 900 x 1200H |  |
| Heat Load (kW) | 42kW              | 56kW               |  |
| Voltage        | 220V/50Hz,1P      | 220V/50Hz,1P       |  |

## Combined 1 Dimsum & 1 Roll Rice Steamer

| ROLL RICE<br>STEAMER<br>SERIES 900MM |                   |                    |                    |
|--------------------------------------|-------------------|--------------------|--------------------|
| Model                                | TFA-S90RS1        | TFA-S90RS2         | TFA-S90DRS2        |
| Dimension (mm)                       | 800 x 900 x 1200H | 1000 x 900 x 1200H | 1500 x 900 x 1200H |
| Heat Load (kW)                       | 42kW              | 48kW               | 56kW               |
| Voltage                              | 220V/50Hz,1P      | 220V/50Hz,1P       | 220V/50Hz,1P       |