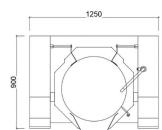

|                |                  |                  |                  |                  | SPECIFICATIONS |
|----------------|------------------|------------------|------------------|------------------|----------------|
| Model          | TIKP-BK80        | TIKP-BK100       | TIKP-BK150       | TIKP-BK200       | SPI            |
| Capacity (L)   | 80               | 100              | 150              | 200              |                |
| Dimension (mm) | 1250 x 900 x 900 | 1250 x 900 x 900 | 1500 x 900 x 900 | 1500 x 900 x 900 |                |
| Power (kW)     | 15 kW            | 20 kW            | 25 kW            | 30 kW            |                |
| Voltage        | 380V/50Hz,3P     | 380V/50Hz,3P     | 380V/50Hz,3P     | 380V/50Hz,3P     |                |

m: +65-9038-0875 e: <u>sales@trutec.sg</u> w: <u>www.trutec.sg</u>

**Induction Pressurized Boiling Kettle** 

1250

0

IJ

900

•

Ø