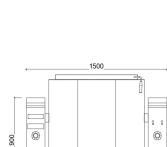

|                |                  |                  |                  |                  | SPECIFICATIONS |
|----------------|------------------|------------------|------------------|------------------|----------------|
| Model          | TIKP-BK80        | TIKP-BK100       | TIKP-BK150       | TIKP-BK200       | SPI            |
| Capacity (L)   | 80               | 100              | 150              | 200              |                |
| Dimension (mm) | 1250 x 900 x 900 | 1250 x 900 x 900 | 1500 x 900 x 900 | 1500 x 900 x 900 |                |
| Power (kW)     | 15 kW            | 20 kW            | 25 kW            | 30 kW            |                |
| Voltage        | 380V/50Hz,3P     | 380V/50Hz,3P     | 380V/50Hz,3P     | 380V/50Hz,3P     |                |

Π

900

IJ

900

IJ

1500

NSE CE

900