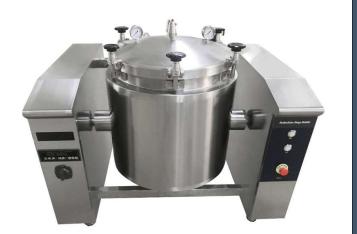

## INDUCTION TILTING PRESSURIZED BOILING KETTLE

- High quality stainless steel #304, hairline finished body construction with solid top 1.5mm thickness.
- Kettle is made of triple jacket, high efficiency, and heat insulation.
- Time and temperature control for safe and precise cooking programs
- Electric tiling with one button operation, degree of tilting more than 90°C.
- Powerful performance, high energy efficiency & quiet operation
- No open flame, no gas emission, reduces environmental pollution
- Electromagnetic heating up, thermal efficiency is over 90%.
- User friendly & easy for cleaning and no intensive maintenance required.
- Patented coper coil for powerful and uniform heat for better cooking.
- Over/under voltage/current protection
- Over heat and dry burning protection
- Soft start technology, automatic alarm device for safety operation.
- Waterproof display, anti-oil, water and, insect erosion design

- Microcomputer temperature control system, Ultra-long life magnetic sensor switch and PCB board for precise performance.
- IPX4 protection level with multiple protection
- Integrated with stiring device (mixer)

|                |                  |                  |                  |                  | SPECIFICATIONS |
|----------------|------------------|------------------|------------------|------------------|----------------|
| Model          | TIKP-BK80        | TIKP-BK100       | TIKP-BK150       | TIKP-BK200       | SPI            |
| Capacity (L)   | 80               | 100              | 150              | 200              |                |
| Dimension (mm) | 1250 x 900 x 900 | 1250 x 900 x 900 | 1500 x 900 x 900 | 1500 x 900 x 900 |                |
| Power (kW)     | 15 kW            | 20 kW            | 25 kW            | 30 kW            |                |
| Voltage        | 380V/50Hz,3P     | 380V/50Hz,3P     | 380V/50Hz,3P     | 380V/50Hz,3P     |                |