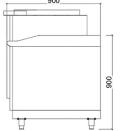

|                |                  |                  |                  |                  | SPECIFICATIONS |
|----------------|------------------|------------------|------------------|------------------|----------------|
| Model          | TIKP-BK80        | TIKP-BK100       | TIKP-BK150       | TIKP-BK200       | SPI            |
| Capacity (L)   | 80               | 100              | 150              | 200              |                |
| Dimension (mm) | 1250 x 900 x 900 | 1250 x 900 x 900 | 1500 x 900 x 900 | 1500 x 900 x 900 |                |
| Power (kW)     | 15 kW            | 20 kW            | 25 kW            | 30 kW            |                |
| Voltage        | 380V/50Hz,3P     | 380V/50Hz,3P     | 380V/50Hz,3P     | 380V/50Hz,3P     |                |

m: +65-9038-0875 e: <u>sales@trutec.sg</u> w: <u>www.trutec.sg</u>

**Induction Pressurized Boiling Kettle** 

1250

0

IJ

900

•

Ø