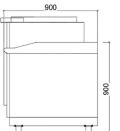

|                |                  |                  |                  |                  | SPECIFICATIONS |
|----------------|------------------|------------------|------------------|------------------|----------------|
| Model          | TIKP-BK80        | TIKP-BK100       | TIKP-BK150       | TIKP-BK200       | SPI            |
| Capacity (L)   | 80               | 100              | 150              | 200              |                |
| Dimension (mm) | 1250 x 900 x 900 | 1250 x 900 x 900 | 1500 x 900 x 900 | 1500 x 900 x 900 |                |
| Power (kW)     | 15 kW            | 20 kW            | 25 kW            | 30 kW            |                |
| Voltage        | 380V/50Hz,3P     | 380V/50Hz,3P     | 380V/50Hz,3P     | 380V/50Hz,3P     |                |

m: +65-9038-0875 e: <u>sales@trutec.sg</u> w: <u>www.trutec.sg</u>

**Induction Pressurized Boiling Kettle** 

1250

0

IJ

900

•

Ø