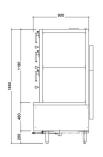

## DIMSUM STEAMER SERIES 900MM

| Model          | TFA-S90D3         | TFA-S90UP1        | TFA-S90UP2         |
|----------------|-------------------|-------------------|--------------------|
| Dimension (mm) | 900 x 900 x 1850H | 650 x 900 x 1850H | 1150 x 900 x 1850H |
| Heat Load (kW) | 42 kW             | 42 kW             | 56 kW              |
| Voltage        | 220V/50Hz,1P      | 220V/50Hz,1P      | 220V/50Hz,1P       |