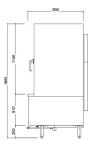

## DIMSUM STEAMER SERIES 900MM

| Model          | TFA-S90D3         | TFA-S90UP1        | TFA-S90UP2         |
|----------------|-------------------|-------------------|--------------------|
| Dimension (mm) | 900 x 900 x 1850H | 650 x 900 x 1850H | 1150 x 900 x 1850H |
| Heat Load (kW) | 42 kW             | 42 kW             | 56 kW              |
| Voltage        | 220V/50Hz,1P      | 220V/50Hz,1P      | 220V/50Hz,1P       |