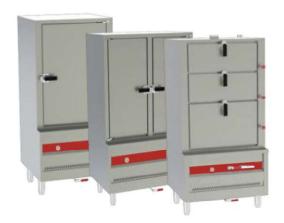

## DIMSUM STEAMER SERIES 900MM

| Model          | TFA-S90D3         | TFA-S90UP1        | TFA-S90UP2         |
|----------------|-------------------|-------------------|--------------------|
| Dimension (mm) | 900 x 900 x 1850H | 650 x 900 x 1850H | 1150 x 900 x 1850H |
| Heat Load (kW) | 42 kW             | 42 kW             | 56 kW              |
| Voltage        | 220V/50Hz,1P      | 220V/50Hz,1P      | 220V/50Hz,1P       |