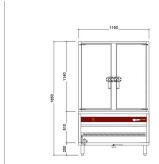

## DIMSUM STEAMER SERIES 900MM

| Model          | TFA-S90D3         | TFA-S90UP1        | TFA-S90UP2         |
|----------------|-------------------|-------------------|--------------------|
| Dimension (mm) | 900 x 900 x 1850H | 650 x 900 x 1850H | 1150 x 900 x 1850H |
| Heat Load (kW) | 42 kW             | 42 kW             | 56 kW              |
| Voltage        | 220V/50Hz,1P      | 220V/50Hz,1P      | 220V/50Hz,1P       |