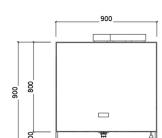

## DIMSUM STEAMER SERIES 900MM

| Model          | TFA-S90D3         | TFA-S90UP1        | TFA-S90UP2         |
|----------------|-------------------|-------------------|--------------------|
| Dimension (mm) | 900 x 900 x 1850H | 650 x 900 x 1850H | 1150 x 900 x 1850H |
| Heat Load (kW) | 42 kW             | 42 kW             | 56 kW              |
| Voltage        | 220V/50Hz,1P      | 220V/50Hz,1P      | 220V/50Hz,1P       |