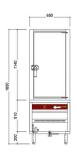

## **DECK STEAM CABINETS**

- Flame failure device come with the everlasting pilot, gas will be cut off in 1 second once the air or gas is supplying abnormally.
- Duplex solenoid valve control, the main gas valve doesn't open until the fire ignites.
- Equipped with combustion regulator, stable flame.
- One-button control electronic ignition and ion sensor flame failure protection.
- The same number of fire tubes as the main burner, auto air inlet features as atmospheric structure.
- Main burner controlled by two main burner valves, selectable firepower.
- The water tank with fire tubes structure enlarges the heating area, thermal efficiency > 85%.
- Complete combustion of the gas, carbon dioxide in the smoke < 0.05%.</li>
- Combustion noise < 65dB.</li>
- Facilitated with low water level protection prevents dry heating.

- The water tank is made of heat-resisting stainless steel, 4pcs S-type fire tube, automatic self refilling of water, stainless steel floating ball to the guarantees water level reached.
- Installation required power supply 220V/50Hz/0.50kW of the environmental steam cabinet.