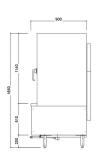

## DIMSUM STEAMER SERIES 900MM

| Model          | TFA-S90D3         | TFA-S90UP1        | TFA-S90UP2         |
|----------------|-------------------|-------------------|--------------------|
| Dimension (mm) | 900 x 900 x 1850H | 650 x 900 x 1850H | 1150 x 900 x 1850H |
| Heat Load (kW) | 42 kW             | 42 kW             | 56 kW              |
| Voltage        | 220V/50Hz,1P      | 220V/50Hz,1P      | 220V/50Hz,1P       |