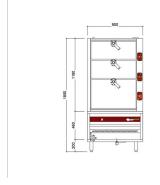

## **DECK STEAM CABINETS**

- Flame failure device come with the everlasting pilot, gas will be cut off in 1 second once the air or gas is supplying abnormally.
- Duplex solenoid valve control, the main gas valve doesn't open until the fire ignites.
- Equipped with combustion regulator, stable flame.
- One-button control electronic ignition and ion sensor flame failure protection.
- The same number of fire tubes as the main burner, auto air inlet features as atmospheric structure.
- Main burner controlled by two main burner valves, selectable firepower.
- The water tank with fire tubes structure enlarges the heating area, thermal efficiency > 85%.
- Complete combustion of the gas, carbon dioxide in the smoke < 0.05%.</li>
- Combustion noise < 65dB.</li>
- Facilitated with low water level protection prevents dry heating.

- The water tank is made of heat-resisting stainless steel, 4pcs S-type fire tube, automatic self refilling of water, stainless steel floating ball to the guarantees water level reached.
- Installation required power supply 220V/50Hz/0.50kW of the environmental steam cabinet.