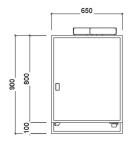

## DIMSUM STEAMER SERIES 900MM

| Model          | TFA-S90D3         | TFA-S90UP1        | TFA-S90UP2         |
|----------------|-------------------|-------------------|--------------------|
| Dimension (mm) | 900 x 900 x 1850H | 650 x 900 x 1850H | 1150 x 900 x 1850H |
| Heat Load (kW) | 42 kW             | 42 kW             | 56 kW              |
| Voltage        | 220V/50Hz,1P      | 220V/50Hz,1P      | 220V/50Hz,1P       |