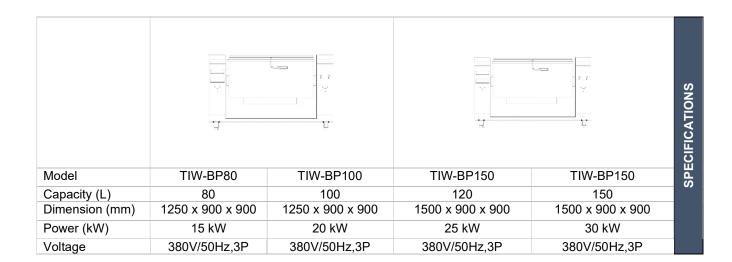

## INDUCTION TILTING BOILING PAN

- High quality stainless steel #304, hairline finished body construction with solid top 1.5mm thickness.
- Kettle is made of SS#316 with triple jacket, high efficiency and heat insulation, independent steam generator with pressure relief valve protection, water level control and auto refilling valve. Steam boiler equipped with level control and auto refilling valve.
- Electric tiling with one button operation, degree of tilting more than 90°C.
- Powerful performance, high energy efficiency & quiet operation
- No open flame, no gas emission, reduces environmental pollution
- Electromagnetic heating up, thermal efficiency is over 90%.
- User friendly & easy for cleaning and no intensive maintenance required.
- Patented coper coil for powerful and uniform heat for better cooking.
- Over/under voltage/current protection
- Over heat and dry burning protection
- Soft start technology, automatic alarm device for safety operation.

- Waterproof display, anti-oil, water and, insect erosion design
- Microcomputer temperature control system, Ultra-long life magnetic sensor switch and PCB board for precise performance.
- IPX4 protection level with multiple protection