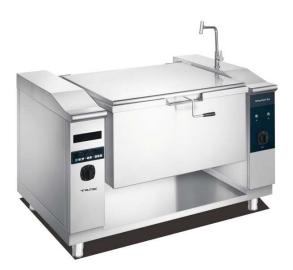

## INDUCTION TILTING BOILING PAN

- High quality stainless steel #304, hairline finished body construction with solid top 1.5mm thickness.
- Kettle is made of SS#316 with triple jacket, high efficiency and heat insulation, independent steam generator with pressure relief valve protection, water level control and auto refilling valve. Steam boiler equipped with level control and auto refilling valve.
- Electric tiling with one button operation, degree of tilting more than 90°C.
- Powerful performance, high energy efficiency & quiet operation
- No open flame, no gas emission, reduces environmental pollution
- Electromagnetic heating up, thermal efficiency is over 90%.
- User friendly & easy for cleaning and no intensive maintenance required.
- Patented coper coil for powerful and uniform heat for better cooking.
- Over/under voltage/current protection
- Over heat and dry burning protection
- Soft start technology, automatic alarm device for safety operation.

- Waterproof display, anti-oil, water and, insect erosion design
- Microcomputer temperature control system, Ultra-long life magnetic sensor switch and PCB board for precise performance.
- IPX4 protection level with multiple protection