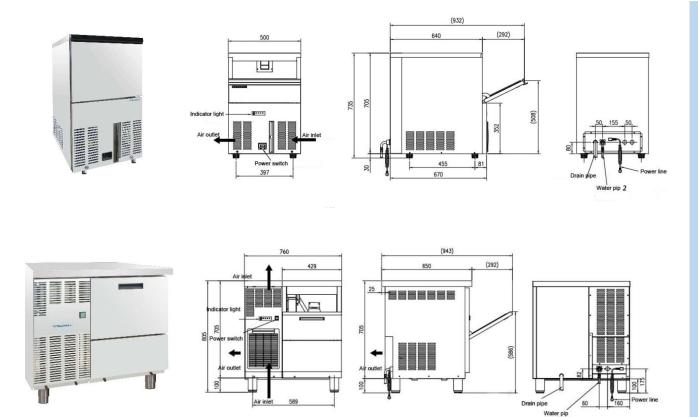

## **UNDER COUNTER SERIES**

| Model:                | UF80               | UF135              |
|-----------------------|--------------------|--------------------|
| Ice Making Capacity:  | 80kg/24h           | 135kg/24h          |
| Ice Storage:          | 25kg               | 50kg               |
| Ice Type              | Ice Flake          | Ice Flake          |
| Ice Size              | 5 x 8mm            | 5 x 8mm            |
| Power Consumption (W) | 420W               | 700W               |
| Refrigerant           | R404a              | R404a              |
| Voltage               | 220V/1Ph/50Hz      | 220V/1Ph/50Hz      |
| Dimension (mm)        | 500 x 670 x 735mmH | 760 x 700 x 805mmH |