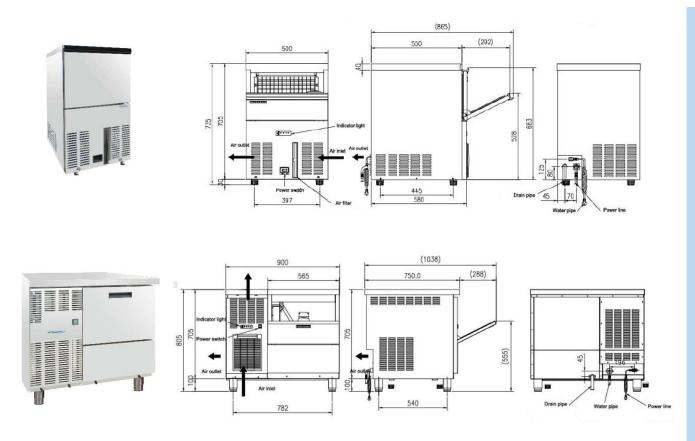

## **UNDER COUNTER SERIES**

| Model:                | UCR-50             | UCR-90             |
|-----------------------|--------------------|--------------------|
| Ice Making Capacity:  | 50kg/24h           | 90kg/24h           |
| Ice Storage:          | 15kg               | 50kg               |
| Ice Type              | Ice Crescent       | Ice Crescent       |
| Ice Size              | 30 x 13 x 38mm     | 30 x 13 x 38mm     |
| Power Consumption (W) | 500W               | 660W               |
| Refrigerant           | R404a              | R404a              |
| Voltage               | 220V/1Ph/50Hz      | 220V/1Ph/50Hz      |
| Dimension (mm)        | 500 x 580 x 735mmH | 900 x 750 x 805mmH |