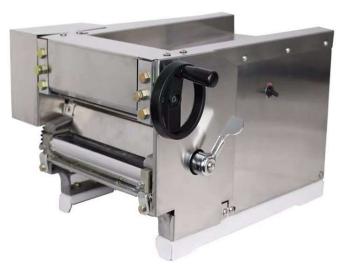

## Dough Sheeter cum Noodle Making Machine

Table Top Sheeter, cumNoodle Making Machine

- This equipment is designed with 2 functions in 1 machine for both dough sheeting and noodle cutting with adjustable different thickness.
- Machine is ideal for all noodle restaurants with compact space.
- Body construction with stainless steel 304 for durability.
- High quality motor with robust machenical rolling and cutting system
- Easy and safe for operation

## **SPECIFICATIONS**

| Model             | SNM-80                           |
|-------------------|----------------------------------|
| Capacity          | 60-80 kg/hr                      |
| Body Construction | Stainless steel 304              |
| Thickness         | Adjustable, noodle mold: 2,3,4mm |
| Dimension         | 620 x 550 x 450mmH               |
| Weight            | 56 KG                            |